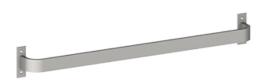

## 126S

126S Push Bar

**Applications** 

## PRODUCT SPECIFICATIONS

Bar Size:

3/8" x 1-1/4"

Case Quantity:

4

Certifications:

EPD. Meets ANSI A156.6 for J501 push bar

Door Thickness:

1-3/4" Standard (45 mm)

Fasteners

Four #8 FPH tapping screws. Optional thru bolts available

Finishes

US3, US4, US10, US10B, DBZ, US28, US32, US32D

Material:

Brass, Bronze, Aluminum, Stainless Steel

Projection:

2- 1/8" (54 mm)

Size

3/8" x 1-1/4" (10 mm x 32 mm)