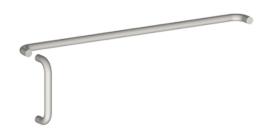

## **Applications**

D- Standard Fastening: One Type 7 spanner collar connection between push bar and pull plus two Type 1 connections for other ends of push bar and pull

V- Fully Concealed Fastening: One Type 7 spanner connection between push bar and pull plus two Type 5 connections for ends of push bar and pull

## PRODUCT SPECIFICATIONS

Bar Size: 1"

Case Quantity:

Certifications: Meets ANSI A156.6 for J504 bar sets

H Diameter: 1" (25 mm)

Material: Brass, Bronze, Aluminum, Stainless Steel

Product Name: Round Push/Pull Set

Projection: 2-1/2" (64 mm)

Pull CTC: 18" (457 mm)