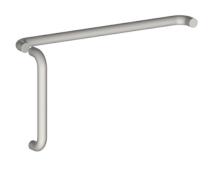

## PRODUCT SPECIFICATIONS

Bar Size: 1-1/4"

Case Quantity:

Certifications:

Meets ANSI A156.6 for J504 bar sets

H Diameter:

1-1/4" (32 mm)

Finishes:

US3, US4, US10, US10B, DBZ, US28, US32, US32D

Brass, Bronze, Aluminum, Stainless Steel

Product Name:

Round Push/Pull Set

Projection:

3" (76 mm)

Pull CTC:

18" (457 mm)