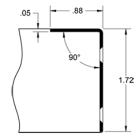

## 180H

Mortise Door Edging

**Applications** 

## PRODUCT SPECIFICATIONS

Certifications:

Meets ANSI A156.6 door edging type J201 through J212

#6 x 5/8" FPHSMS self drilling (#6 x 1" available on request)

Finishes:

US28, US32D

How To Order:

Provide item #, size, and finish (i.e. 180H - 40" - US32D). Provide actual door thickness.

Material:

Aluminum, Stainless Steel

Standard edge guards are made for 1- 3/4" +0 / -1/32" door thickness Cutouts will hand product, specify handing Other lengths by quotation Hinge and latch cutouts available UL rated edging available

Standard Lengths: 36" - 42" (914 mm - 1067 mm)

.045" - .050" (1.1 mm - 1.3 mm)