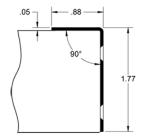

Standard Size Length:

36" - 42" (914 mm - 1067 mm)

Thickness:

.045" - .050" (1.1 mm - 1.3 mm)