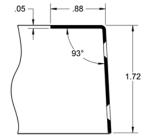

Material:

Aluminum, Stainless steel

Standard edge guards are made for 1- 3/4" +0 / -1/32" door Cutouts will hand product, specify handing Other lengths by quotation Hinge and latch cutouts available UL rated edging available

Standard Lengths: 36" - 42" (914 mm - 1067 mm)

.045" - .050" (1.1 mm - 1.3 mm)