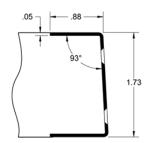

# 180P Mortise Door Edging

Applications

### PRODUCT SPECIFICATIONS

Certifications: Meets ANSI A156.6 door edging type J201 through J212

Fasteners:

#6 x 5/8" FPHSMS self drilling (#6 x 1" available on request)

Finishes: US28, US32D

## How To Order:

Provide item #, size, and finish (i.e.  $180\mathsf{P}$  - 40" - US32D). Provide actual door thickness.

Material: Aluminum, Stainless Steel

#### Notes:

Standard edge guards made for 1- 3/4" +0 / -1/32" door thickness Cutouts will hand product, specify handing Other lengths by quotation Hinge and latch cutouts available UL rated edging available

Standard Lengths: 36" - 42" (914 mm - 1067 mm)

#### Thickness:

.045" - .050" (1.1 mm - 1.3 mm)

### PRODUCT SPECIFICATIONS

For more information visit www.hagerco.com