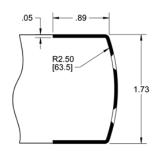

#### Notes:

Standard edge guards made for 1- 3/4" +0 / -1/32" door thickness Cutouts will hand product, specify handing Other lengths by quotation Hinge and latch cutouts available UL rated edging available

#### Thickness:

.045" - .050" (1.1 mm - 1.3 mm)