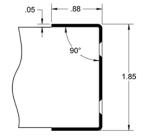

Material:

Aluminum, Stainless Steel

Standard edge guards made for 1- 3/4" +0 / -1/32" door thickness Please provide actual door thickness Cutouts will hand product, specify handing Other lengths by quotation Hinge and latch cutouts available UL rated edging available

Standard Lengths: 36" - 42" (914 mm - 1067 mm)

.045" - .050" (1.1 mm - 1.3 mm)