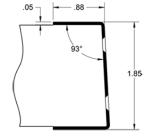

## PRODUCT SPECIFICATIONS

Certifications:

Meets ANSI A156.6 door edging type J201 through J212

Fasteners:

#6 x 5/8" FPHSMS self drilling (#6 x 1" available on request)

Finishes:

US28, US32D

How To Order:

Provide item #, size and finish (i.e., 180Q - 40"-US32D) . Provide actual rather than typical door thickness

Material:

Aluminum, Stainless Steel

Notes

Standard edge guards made for 1- 3/4" +0 / -1/32" door thickness Cutouts will hand product, specify handing Other lengths by quotation Hinge and latch cutouts available UL rated edging available

Standard Lengths:

36 " - 42" (914 mm - 1067 mm)

Thickness:

.045" - .050" (1.1 mm - 1.3 mm)