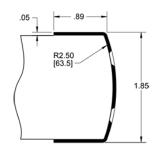

## 182Q Non-Mortise Door Edging

**Applications** 

### PRODUCT SPECIFICATIONS

Certifications: Meets ANSI A156.6 door edging type J201 through J212

Fasteners:

#6 x 5/8" FPHSMS self drilling (#6 x 1" available on request)

Finishes: US28, US32D

# How To Order:

Provide item #, size, and finish (i.e. 182Q - 40" - US32D). Provide actual door thickness.

Material: Aluminum, Stainless Steel

#### Notes:

Standard edge guards made for 1- 3/4" +0 / -1/32" door thickness Cutouts will hand product, specify handing Other lengths by quotation Hinge and latch cutout available UL rated edging available

Standard Lengths: 36" - 42" (914 mm - 1067 mm)

#### Thickness:

.045" - .050" (1.1 mm - 1 .3 mm)

### **PRODUCT SPECIFICATIONS**

For more information visit www.hagerco.com