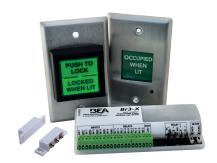

#### Features:

Highly visible occupancy indication LED Simple Push to Lock Button with LED

Door position switch ensures proper positioning of the door before resetting the system

#### Includes:

2-659-0240 - Programmable Relay Module 2-659-0369 - Door Position Switch (DPS) Switch 2-659-0370 - Restroom Push to Lock Button 2-659-0371 - Restroom Occupancy Indicator