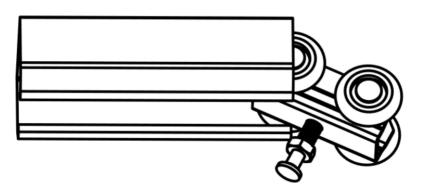

## **1** Insert the Rollers

• Insert both 4-wheel rollers into the track

Figure 1