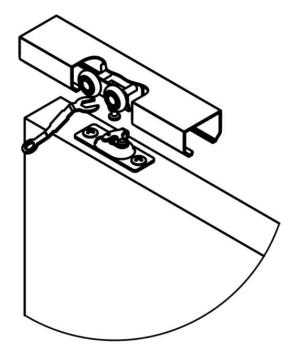

## **3** Latch and Adjust the Door Hangers

- Unlatch the hanger plates
- Slide the hanger plates' slot onto the 4-wheel rollers' bolt
- Latch the hanger plates
- Use the hanger wrench provided to adjust the door hangers.
  Note: There is about half an inch of adjustment that can be made with the door hangers

Figure 3