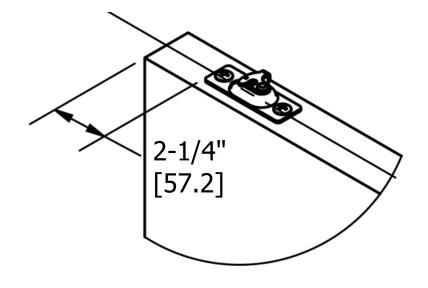

## **2** Install the Hanger Plates

- Position both hanger plates center of the top door edge thickness.
  One 2-1/4" from the left door edge and the other 2-1/4" from the right door edge. Make sure the slots on both hanger plates are facing the pocket side door edge. See Figure 2.
- Create pilot holes using a 7/64" drill bit and the hanger plates as templates
- Install the hanger plates using the M5.5 x 32mm Pan Phillips Head Wood Screws

Figure 2