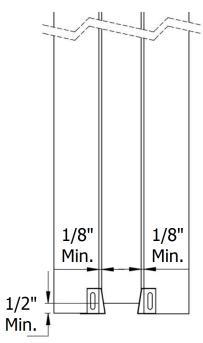

## **4** Install Floor Guide

- Create pilot holes to the finish split jamb using a 5/64" drill bit and the Floor Guide as templates.
  See Error! Reference source not found.
- Install the Floor Guide using the M4.2 x 13mm Washer Phillips Head Wood Screw

Figure 4