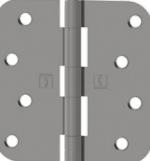

# RC1846

Five Knuckle Plain Bearing Hinge

## Application:

- ANSI A8134
- Reversible
- Round corners 5/8" (16 mm) radius
- Riveted security pin
- Not recommended for exterior use

# **PRODUCT SIZE OPTIONS**

| HINGE SIZE | HINGE SIZE | HOLE  | GAUGE OF | PIN      | SCREW SIZE |
|------------|------------|-------|----------|----------|------------|
| (INCHES)   | (MM)       | COUNT | METAL    | DIAMETER | (WOOD)     |
| 4 × 4      | 102 x 102  | 8     | .085     | .234     | 3/4 x 9 FH |