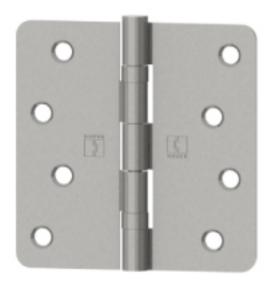

## **RCBB1741**

Description: Five Knuckle, Ball Bearing Hinge

| r | cription - ANSI A8114<br>- Reversible                                      |  |  |           | - Steel with Steel pin |
|---|----------------------------------------------------------------------------|--|--|-----------|------------------------|
|   | <ul><li>Round corners - 1/4" (6 mm) radius</li><li>Removable pin</li></ul> |  |  | Packaging | - 2 pack with screws   |

| Hinge Size<br>(inches) | Hinge Size<br>(mm) | Hole Count | Gauge of<br>Metal | Pin Diameter | Screw Size<br>(Wood) |
|------------------------|--------------------|------------|-------------------|--------------|----------------------|
| 3-1/2 x 3-1/2          | 89 x 89            | 6          | .085              | .234         | 3/4 x 9 FH           |
| 4 x 4                  | 102 x 102          | 8          | .085              | .234         | 3/4 x 9 FH           |