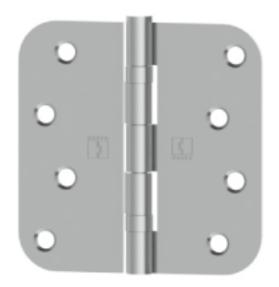

## RCBB1842

Description: Five Knuckle, Ball Bearing Hinge

| Description | - ANSI A8134<br>- Reversible                                                                         | Material  | - Steel with Steel pin |
|-------------|------------------------------------------------------------------------------------------------------|-----------|------------------------|
|             | <ul> <li>Round corners 5/8" (16 mm) radius</li> <li>Removable pin</li> <li>Bulk assembled</li> </ul> | Packaging | - 2 pack with screws   |

| Hinge Size<br>(inches) | Hinge Size<br>(mm) | Hole Count | Gauge of<br>Metal | Pin Diameter | Screw Size<br>(Wood) |
|------------------------|--------------------|------------|-------------------|--------------|----------------------|
| 3 1/2 x 3 1/2          | 89 x 89            | 6          | .085              | .234         | 3/4 x 9 FH           |
| 4 x 4                  | 102 x 102          | 8          | .085              | .234         | 3/4 x 9 FH           |