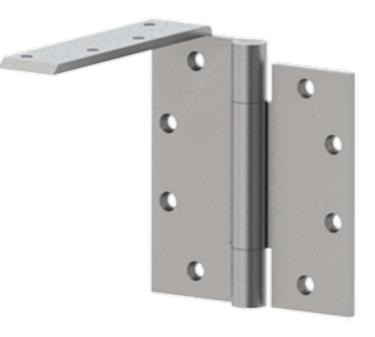

## **Product Information**

**Note:** - Must be used with one pair of heavy weight full mortise hinges (AB750 or AB850 - sold separately)

Three Knuckle - Concealed

Anti-Friction Bearing

- Heavy Weight

## **Product Specifications**

| Description: | - Brass ANSI A2511 |
|--------------|--------------------|
|              | - DIASS ANOLAZUTI  |

- Stainless Steel ANSI A5511
  One anchor leaf (frame)
  Non-removable pin standard with flush pin and plug
  Handed (Specify when ordering)
  For use on heavy weight doors receiving high frequency use
- Brass with Stainless Steel pinStainless Steel with Stainless pin Material:
- Finishes: - US10, US10B, US26D, US32D

## **Product Size Options**

| Hinge Size (inches) | Hinge Size (mm) | Gauge of Metal | Hole Count | Screw Size (Machine) | Screw Size (Wood) |
|---------------------|-----------------|----------------|------------|----------------------|-------------------|
| 5 x 4 1/2           | 127 x 114       | 0.190          | 12         | 1/2 x 12-24          | 1 1/4 x 12        |