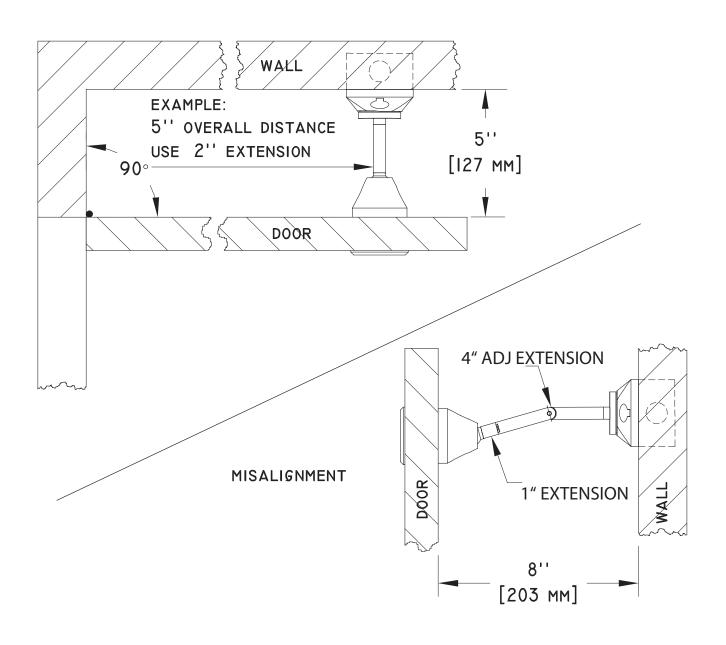

## EXTENSION ROD/ADJUSTABLE EXTENSION ROD

To calculate extension rod length needed, use the formula below based on style holder being used.

Flush mount: Measure distance from door to wall when held at desired opening. Subtract 3" (76 mm) to obtain

extension rod length needed.

Recessed mount: Measure distance from door to wall when held at desired opening. Subtract 2-3/8" (60 mm) to

obtain extension rod length needed.

Surface mount: Measure distance from door to wall when held at desired opening. Subtract 4-5/8" (117 mm) to

obtain extension rod length needed.

See example below using flush mount.