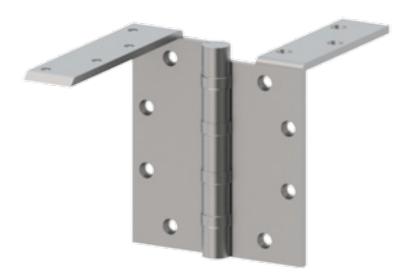

## **Product Information**

**Note:** - Must be used with one pair of heavy weight full mortise hinges (BB1168 or BB1199 - sold separately)

Five Knuckle
- Ball Bearing Heavy Weight

## **Product Specifications**

**Description:** - For square edge doors

- Brass ANSI A2511

- Stainless Steel ANSI A5511

- Two anchor leaves

- Four ball bearings

- Non-removable pin standard with button tip and plug

- Handed (Specify when ordering)

- For use on heavy weight doors receiving high frequency use and when concealed door closer is used

Material: - Brass with Stainless Steel pin

- Stainless Steel with Stainless Steel pin