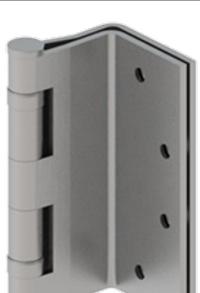

## **Product Information**

Note: - When opened 90°, door projects 3/32" (2 mm) past stop of jamb

Flve Knuckle - Full Mortise -Ball Bearing - Standard Weight

## **Product Specifications**

**Description:** - ANSI A8122

- For square edge doors

Non-rising removable pin with button tip and plugTwo ball bearings

- Reversible

- For use in hospitals or other institutional type buildings

Material: - Steel with Steel pin

Finishes: - USP, US3, US4, US10, US10A, US10B, US26, US26D

## **Product Size Options**

Hinge Size (inches) Hinge Size (mm) Gauge of Metal Hole Count Screw Size (Machine) Screw Size (Wood) 1/2 x 12-24 FH 4 1/2 114 0.134 8 1 1/4 x 12 FH

0.145 1/2 x 12-24 FH 1 1/4 x 12 FH 5 8