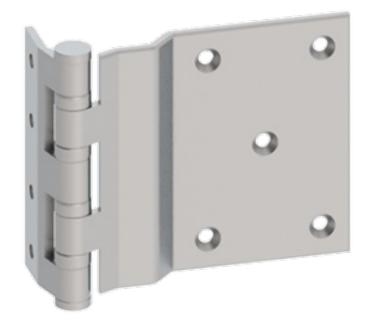

## **BB1266**

## **Product Information**

Note: - When opened 90°, door projects 11/64" (4 mm) past stop of jamb

Five Knuckle - Full Surface -Ball Bearing - Heavy Weight

## **Product Specifications**

Description: - ANSI A8321

- Beveled surface leaves

- Non-rising removable pin with button tip and plug - Four ball bearings

- Reversible

- For use in hospitals or other institutional type buildings

Material: - Steel with Stainless Steel pin

Finishes: - USP, US10, US10A, US10B, US26D

## **Product Size Options**

Hinge Size (inches) Hinge Size (mm) Gauge of Metal Hole Count Door Leaf Screw Size (Machine) Jamb Leaf Screw Size (Wood)

127 0.190 9 2 x 1/4-20 FH 1/2 x 1/4-20 FH