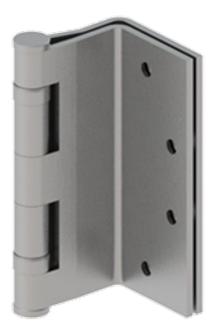

## **Product Information**

Note: - When opened 90°, door projects 3/32" (2 mm) past stop of jamb

Flve Knuckle - Full Mortise -Ball Bearing - Standard Weight

## **Product Specifications**

| Description: | - ANSI A5122            |
|--------------|-------------------------|
|              | - For square edge doors |

- Non-rising removable pin with button tip and plug
  Two ball bearings
  Reversible
- For use in hospitals or other institutional type buildings
- Stainless Steel with Stainless Steel pin Material:
- Finishes: - US32D

## **Product Size Options**

| Sizes           | Gauge of Metal | Hole Count | Screw Size (Machine) | Screw Size (Wood) |
|-----------------|----------------|------------|----------------------|-------------------|
| 4 1/2" (114 mm) | 0.134          | 8          | 1/2" x 12-24 FH      | 1 1/4" x 12 FH    |
| 5" (127 mm)     | 0.145          | 8          | 1/2" x 12-24 FH      | 1 1/4" x 12 FH    |