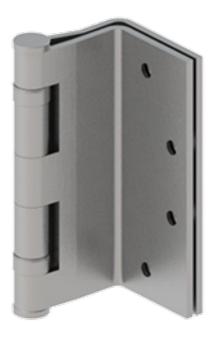

## **Product Information**

Note: - When opened 90°, door projects 3/32" (2 mm) past stop of jamb

Flve Knuckle - Full Mortise -Ball Bearing - Standard Weight

## **Product Specifications**

| Description: | - ANSI A5122          |
|--------------|-----------------------|
|              | - For beveled edge do |

- ⊢or beveled edge doors
  Non-rising removable pin with button tip and plug
  Two ball bearings
  Reversible
  For use in beaction - For use in hospitals or other institutional type buildings
- Stainless Steel with Stainless Steel pin Material:
- Finishes: - US32D

## **Product Size Options**

| Sizes           | Gauge of Metal | Hole Count | Screw Size (Machine) | Screw Size (Wood) |
|-----------------|----------------|------------|----------------------|-------------------|
| 4 1/2" (114 mm) | 0.134          | 8          | 1/2" x 12-24 FH      | 1 1/4" x 12 FH    |
| 5" (127 mm)     | 0.145          | 8          | 1/2" x 12-24 FH      | 1 1/4" x 12 FH    |