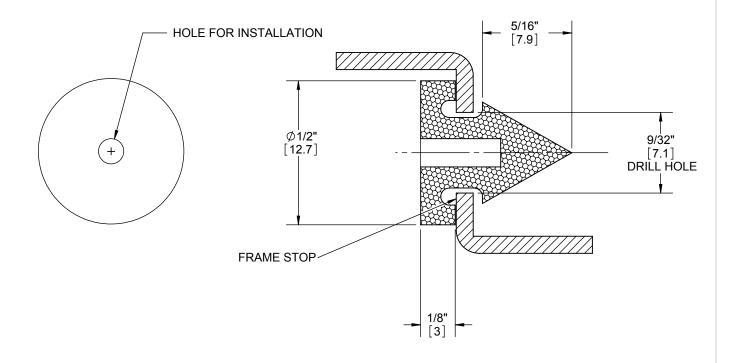

## **INSTALLATION INSTRUCTIONS:**

DRILL (3) 9/32" HOLES IN THE FRAME STOP: (1) AT 4" FROM THE TOP JAMB, (1) AT 4" FROM THE FLOOR, AND (1) 6" ABOVE THE LOCK STRIKE.

INSERT AN ALLEN WRENCH OR 3/32" DIA WIRE INTO THE HOLE IN THE CENTER OF THE SILENCER. MOISTEN CONE AND INSERT INTO THE DRILLED HOLE. PUSH SLOWLY AND USE A CIRCULAR MOTION TO EASE INSTALLATION. PRESS UNTIL PART SNAPS INTO PLACE.