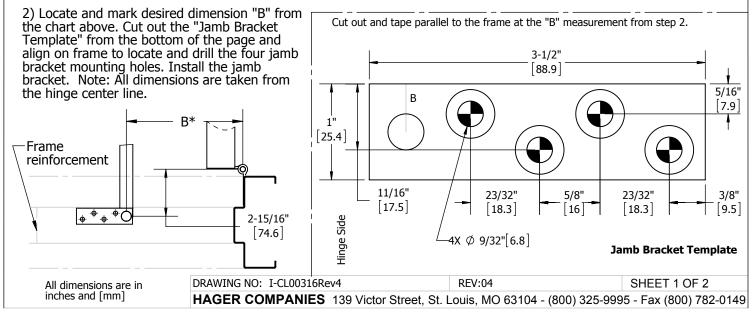

## 2. INSTALL OVERHEAD DOOR HOLDER/STOP (ODHS) (Right Hand Shown)

the "A" and "C" body mounting hole locations. Install the main body

Door

¬Frame reinforcement

Hinge €

Reinforcements

with spring end toward hinge edge. Note: All dimensions are taken from the hinge center line.