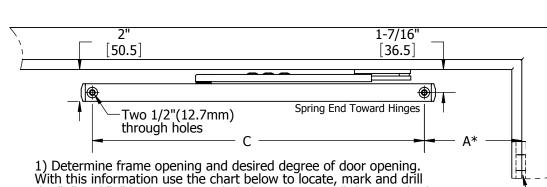

## 2. INSTALL OVERHEAD DOOR HOLDER/STOP (ODHS) (Right Hand Shown)

the "A" and "C" body mounting hole locations. Install the main body

Door

¬Frame reinforcement

Hinge €

Reinforcements

with spring end toward hinge edge. Note: All dimensions are taken from the hinge center line.

|            |            | 85-95 degree of opening |             | 96-110 degree of opening |            |                   |
|------------|------------|-------------------------|-------------|--------------------------|------------|-------------------|
| ODHS Size  | Door Width | А                       | В           | А                        | В          | С                 |
| 7000 SZ1 - | 24"-30"    | 1-3/8" [34.9]           | 7" [177 0]  | 1-3/8" [34.9]            | 7" [177.8] | 20-3/4" [527]     |
|            | 31"-40"    | 6" [152.4]              | 7" [177.8]  | 5" [127]                 |            |                   |
| 7000 SZ2   | 41"-45"    | 11-1/2" [292.1]         | 11" [279.4] | 10" [254]                | 10" [254]  | 25-13/16" [655.6] |
|            | 46"-55"    | 16" [406.4]             |             | 14-1/2" [368.3]          |            |                   |