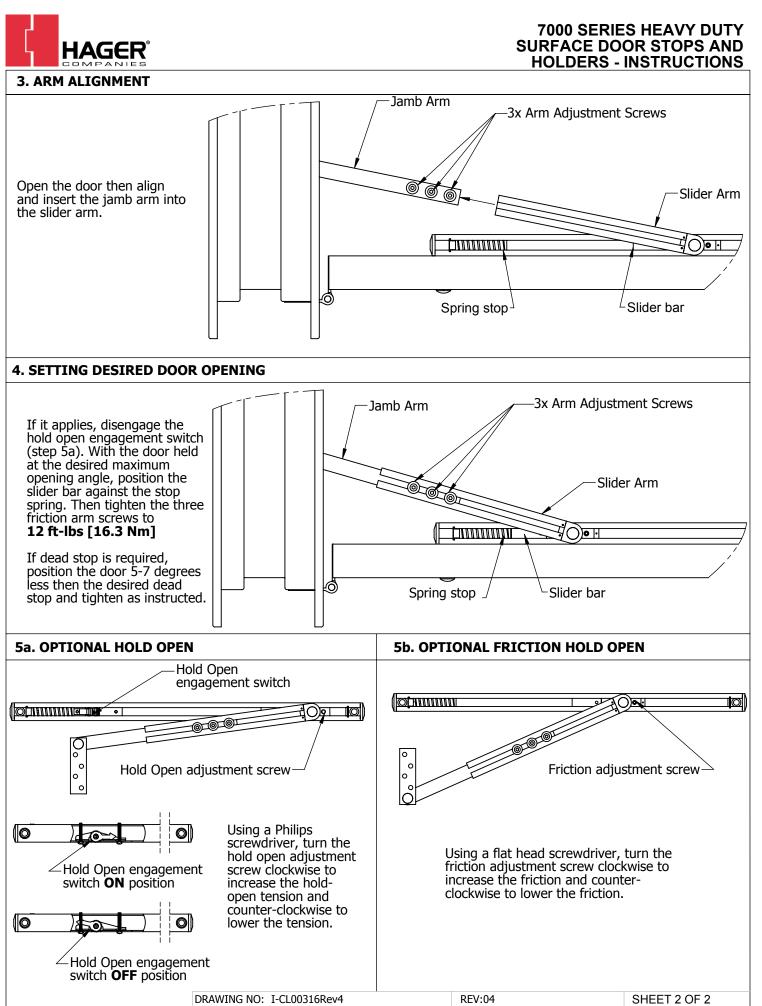

## 7000 SERIES HEAVY DUTY SURFACE DOOR STOPS AND **HOLDERS - INSTRUCTIONS**

| Screw Chart |     |                              |  |  |  |  |
|-------------|-----|------------------------------|--|--|--|--|
| HARDWAWRE   | QTY | Screw type                   |  |  |  |  |
| Jamb        | 4   | #14 x 1-1/2" FPHWS           |  |  |  |  |
|             | 4   | 1/4-20 x 5/8" FPHMS          |  |  |  |  |
| Door        | 2   | 5/16"-18 x1-1/2" FPHMS       |  |  |  |  |
|             | 2   | 5/16"-18 x 1-9/16" THRU BOLT |  |  |  |  |
| Arm         | 3   | 5/16"-18 x 5/16" HBHFS       |  |  |  |  |
|             | 1   | 5/32" HEX KEY                |  |  |  |  |

Pre Installation Notes:

- 1. Hollow metal frames must be properly reinforced with 3/16" [5] thick plates that are at least 12" [305] long. 2. Hollow metal doors must be properly reinforced with 3/16" [5] thick plates that are at least 2-1/2" [64] wide.
- 3. Hold open(7017) and Friction(7015) are not permitted for use on fire doors.
- 4. Stop only(7016) is subject to job specification for fire door use.