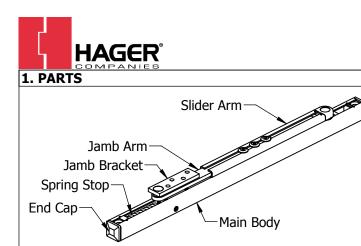

## 2. INSTALL OVERHEAD DOOR HOLDER/STOP (ODHS) (Right Hand Shown)

the "A" and "C" body mounting hole locations. Install the main body

Door

¬Frame reinforcement

Hinge €

Reinforcements

with spring end toward hinge edge. Note: All dimensions are taken from the hinge center line.