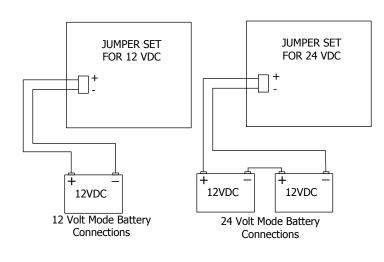

## **POWER SUPPLY SPECIFICATIONS**

Input Voltage: 115/230 VAC @ 60hz Input Current: 0.8 amps Max.

Output Voltage: 12/24VDC (Special Applications)

Burglary Use:

Output Voltage Ranges:

12 V Operation: 9.2 – 12.0 VDC 24 V Operation: 21.2 – 24.0 VDC