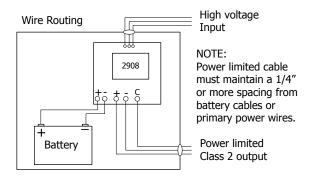

Output Current: 1.0 amps Ripple Voltage: 0.05 Volts Max

Battery Charger Max Current: 0.25 amps Maximum recommended battery size: 4ah (Replace batteries every three years)

Suitable Uses:

Electric Lock Power Supply Access Control Power Supply Burglar Alarm System Power Supply Fire Protective Signaling Service