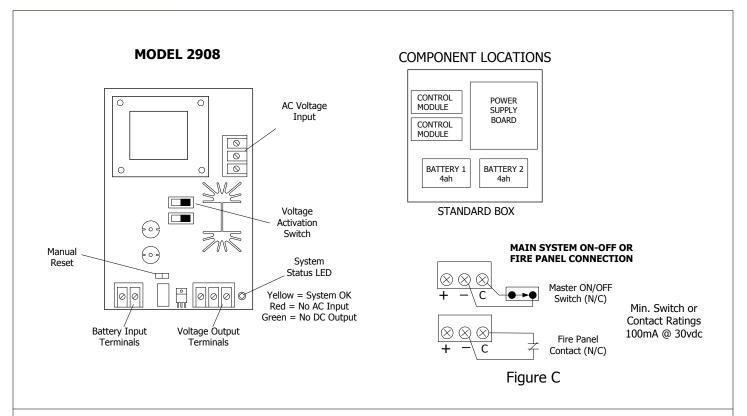

## **POWER SUPPLY SPECIFICATIONS**

Input Voltage: 115/230 VAC @ 60hz Input Current: 0.8 amps Max.

Output Voltage: 12/24VDC (Special Applications)

Burglary Use:

Output Voltage Ranges:

12 V Operation: 9.2 – 12.0 VDC 24 V Operation: 21.2 – 24.0 VDC

Output Current: 1.0 amps Ripple Voltage: 0.05 Volts Max

Battery Charger Max Current: 0.25 amps Maximum recommended battery size: 4ah (Replace batteries every three years)

Suitable Uses:

Electric Lock Power Supply Access Control Power Supply Burglar Alarm System Power Supply Fire Protective Signaling Service