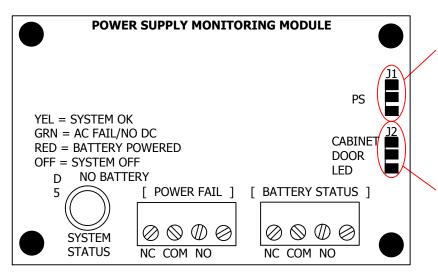

The power supply monitoring module provides outputs to monitor Hager 2909 power supply status. A separate set of SPDT relay contacts are provided to monitor AC power and DC output/battery status. Battery operation can be monitored via the battery status contacts upon loos of AC power.

Attached one end of cable supplied with the monitor module to J1. Attach the other end to J6 on the power supply circuit board.

Attach LED cable from power supply to J@ on monitor module.

## **Specifications**

2 SPDT 1 amp relay outputs.

On/Off status.

Size: 3.25" (83mm) W x 2.00" (51mm) H.

Works with Hager 2909 Power Supply. Requires 1 Module space. Supplied with mounting screws and standoffs for J-box mounting.