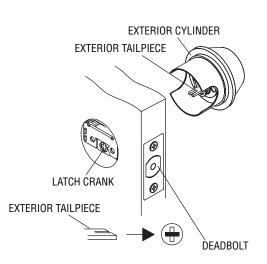

## 5. INSTALL SINGLE CYLINDER (SKIP TO STEP 6 IF USING DOUBLE CYLINDER)

A. Retract deadbolt to unlock position. Insert exterior tail piece horizontally through latch crank.

B. Press exterior cylinder flush against door. Install inside thumb turn unit and tighten mounting screws.