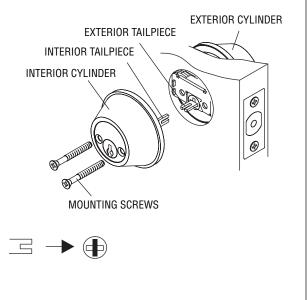

## 6. INSTALL DOUBLE CYLINDER

A. Retract deadbolt to unlock position. Insert exterior tail piece horizontally through latch crank.

B. Press exterior cylinder flush against door. Install interior tail piece vertically through latch crank. Press interior cylinder flush against door and tighten mounting screws.