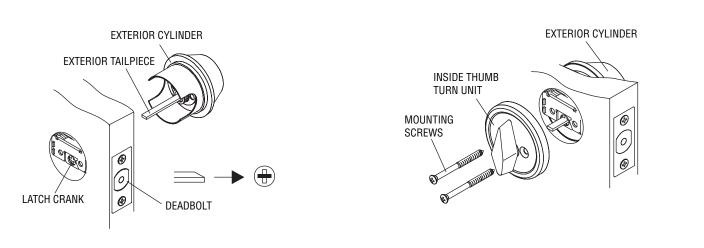

## 5. INSTALL SINGLE CYLINDER (SKIP TO STEP 6 IF USING DOUBLE CYLINDER)

A. Retract deadbolt to unlock position. Insert exterior tail piece horizontally through latch crank.

B. Press exterior cylinder flush against door. Install inside thumb turn unit and tighten mounting screws.