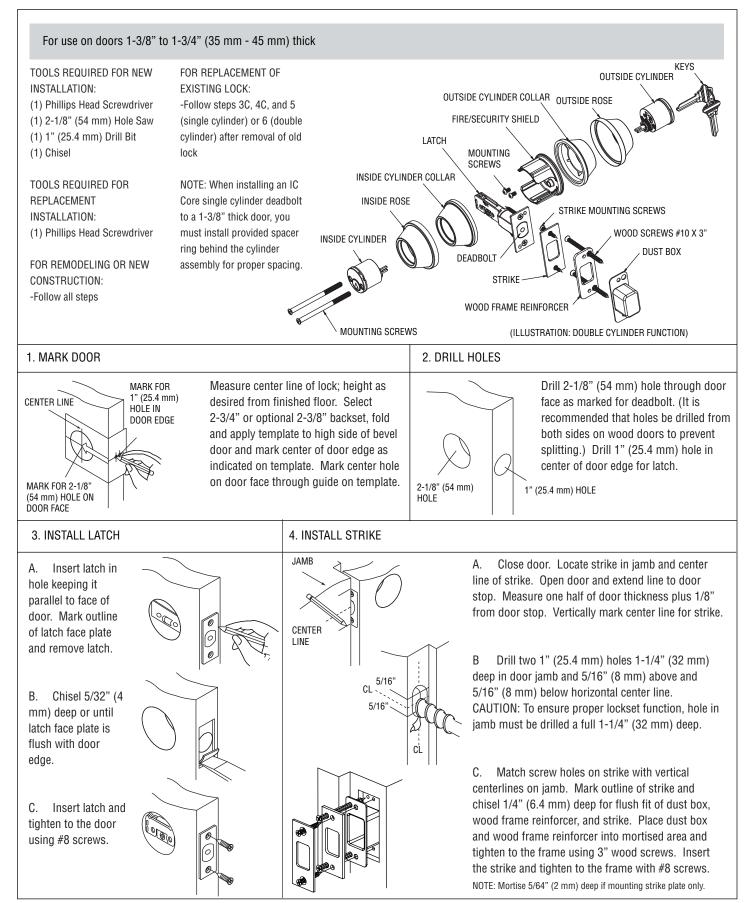

I-LS00764

## 3200 Series ANSI Grade 2 Deadbolt Installation Instructions Meets ANSI 156.5 I-LS00764