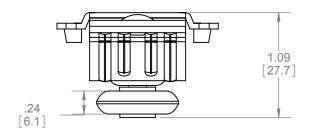

| REVISIONS |                     |           |
|-----------|---------------------|-----------|
| REV.      | DESCRIPTION         | DATE      |
| 01        | NEW DRAWING FOR WEB | 3/17/2008 |

- NOTES:
  SIDE MOUNTED WITH PRECISE CAM ADJUSTMENT
  HANGER IS STAMPED "B" FOR 11/16" (17.5mm) OFFSET
  FOR USE ON DOORS WEIGHTING UP TO 60LBS. (27kg)
  FOR USE WITH 9810, 9820, 9830 AND 9840 TRACK