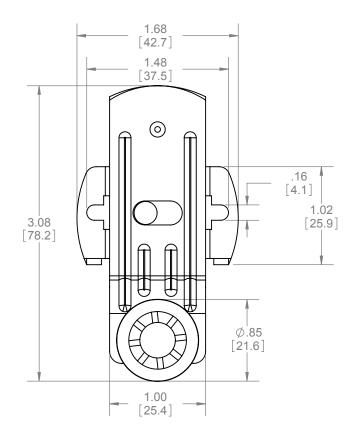

| REVISIONS |                     |           |
|-----------|---------------------|-----------|
| REV.      | DESCRIPTION         | DATE      |
| 01        | NEW DRAWING FOR WEB | 3/17/2008 |

- NOTES:
  SIDE MOUNTED WITH PRECISE CAM ADJUSTMENT
  HANGER IS STAMPED "B" FOR 11/16" (17.5mm) OFFSET
  FOR USE ON DOORS WEIGHTING UP TO 60LBS. (27kg)
  FOR USE WITH 9810, 9820, 9830 AND 9840 TRACK