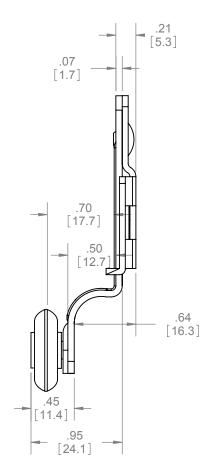

| REVISIONS |                     |           |
|-----------|---------------------|-----------|
| REV.      | DESCRIPTION         | DATE      |
| 01        | NEW DRAWING FOR WEB | 3/17/2008 |

- NOTES:
  SIDE MOUNTED WITH PRECISE CAM ADJUSTMENT
  HANGER IS STAMPED "B" FOR 11/16" (17.5mm) OFFSET
  FOR USE ON DOORS WEIGHTING UP TO 60LBS. (27kg)
  FOR USE WITH 9810, 9820, 9830 AND 9840 TRACK