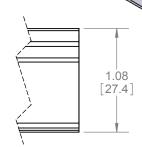

THREE PLACE DECIMAL: ±0.004"

SLIDING DOOR TRACK

9810

SIZE DWG. NO. ÔΪ Α S-SD00038 SCALE:1:4 WEIGHT: 0.28 SHEET 1 OF 1