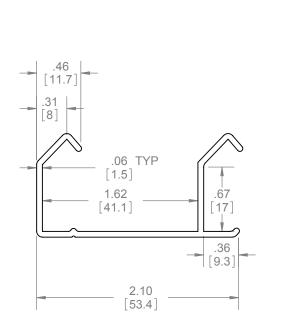

## NOTES:

- FOR DOORS UP TO 75LBS. (34kg)
- ONE PIECE TRACK
- FOR USE WITH 7/8"(22mm) DIAMETER HANGER WHEELS
- FOR USE WITH "A" AND "B" HANGER SETS 9200/9201, 9202/9203, 9400/9401

## LENGTHS:

- 48"(1219mm) TO 144"(3658mm)

THREE PLACE DECIMAL: ±0.004"

SLIDING DOOR TRACK

9810

SIZE DWG. NO. ÔΪ Α S-SD00038 SCALE:1:4 WEIGHT: 0.28 SHEET 1 OF 1