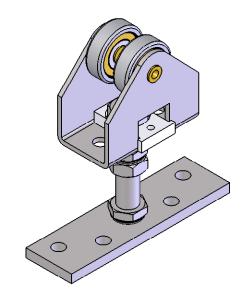

## NOTES:

- USE WITH 9101 TRACK. WITH DOORS WEIGHING UP TO 175 LBS (79KG)
- WHEELS: NYLON W/ STEEL BALL BEARINGS

**BOLT AND TOP PLATE** 

SIZE DWG. NO. 01 Α S-SD00044 SCALE:1:2 WEIGHT: 0.48 SHEET 1 OF 1

9102

2 WHEEL HANGER W/ ADJUSTING