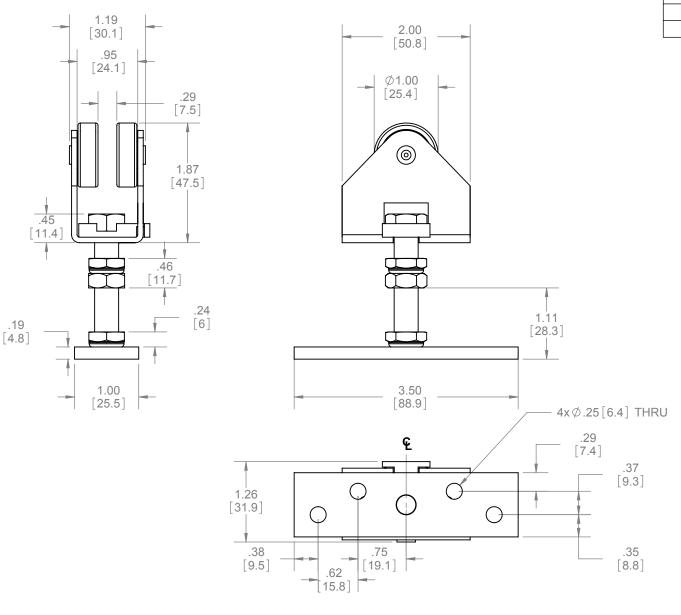

## NOTES:

- USE WITH 9101 TRACK. WITH DOORS WEIGHING UP TO 175 LBS (79KG)
- WHEELS: NYLON W/ STEEL BALL BEARINGS

## HARDWARE INCLUDED:

- 4PCS #12 x 1-1/4" CROSS PAN HEAD WOOD **SCREW**
- 1PCS 3/8" LOCK WASHER

**BOLT AND TOP PLATE** 

SIZE DWG. NO. 01 Α S-SD00044 SCALE:1:2 WEIGHT: 0.48 SHEET 1 OF 1

9102

2 WHEEL HANGER W/ ADJUSTING