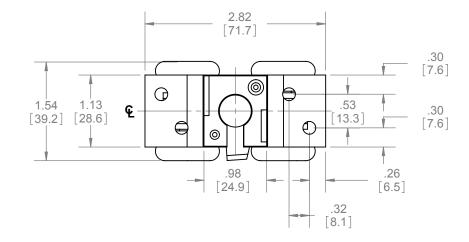

## NOTES:

- PRE-LUBRICATED CELCON WHEELS
- FOR DOORS UP TO 150LBS (68kg)
- FOR USE WITH 9821 TRACK
- QUICK RELEASE FEATURE ALLOWS EASY DOOR HANGING AND REMOVAL

## HARDWARE INCLUDED:

- 4PCS #8 32 x 1" CROSS PAN HEAD SCREW(HEAD
- PAINTED WHITE)
- COMBO WRENCH 1/2" AND 7/16"

|                     | T   |
|---------------------|-----|
|                     | - 1 |
|                     | F   |
|                     | (   |
| HAGER               | °   |
| COMPANIES           | T   |
| ST. LOUIS. MISSOURI | H   |

9824

FOUR WHEEL QUICK RELEASE

**HANGER**