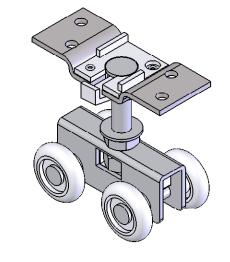

## NOTES:

- PRE-LUBRICATED CELCON WHEELS
- FOR DOORS UP TO 150LBS (68kg)
- FOR USE WITH 9821 TRACK
- QUICK RELEASE FEATURE ALLOWS EASY DOOR HANGING AND REMOVAL

9824

FOUR WHEEL QUICK RELEASE

**HANGER**