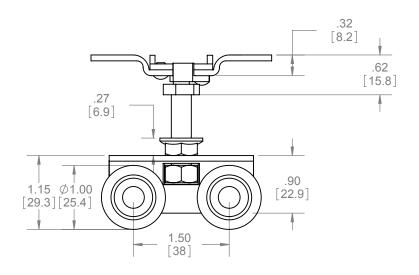

## NOTES:

- PRE-LUBRICATED CELCON WHEELS
- FOR DOORS UP TO 150LBS (68kg)
- FOR USE WITH 9821 TRACK
- QUICK RELEASE FEATURE ALLOWS EASY DOOR HANGING AND REMOVAL

9824

FOUR WHEEL QUICK RELEASE

**HANGER**