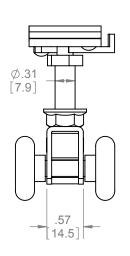

## NOTES:

- PRE-LUBRICATED CELCON WHEELS
- FOR DOORS UP TO 150LBS (68kg)
- FOR USE WITH 9821 TRACK
- QUICK RELEASE FEATURE ALLOWS EASY DOOR HANGING AND REMOVAL

9824

FOUR WHEEL QUICK RELEASE

**HANGER**