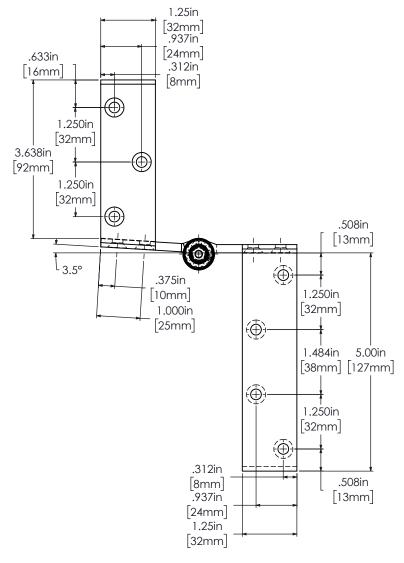

## FOR BEVELED EDGE DOOR

NOTE: FOR TOP HINGE LOCATION ONLY. INSTALL STANDARD FULL MORTISE 5 X 4.5" HEAVY WEIGHT HINGES AT CENTER AND BOTTOM HINGE LOCATIONS.

NOTE: THIS ANCHOR HINGE IS USED ON BEVEL EDGE DOORS WHEN EQUIPPED WITH CONCEALED DOOR CLOSERS OR HOLDERS. SEE T-328 FOR A STANDARD ANCHOR HINGE TO BE USED WITH A BEVELED DOOR.

SCREWS MACHINE - 12-24 X 1/2" FLAT HEAD

WOOD - NO. 12 X 1-1/4" FLAT HEAD

RIGHT HAND SHOWN LEFT HAND OPPOSITE

NOT TO SCALE