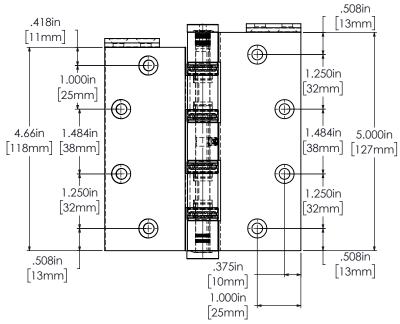

## FOR BEVELED EDGE DOOR

NOTE: FOR TOP HINGE LOCATION ONLY. INSTALL STANDARD FULL MORTISE 5 X 4.5" HEAVY WEIGHT HINGES AT CENTER AND BOTTOM HINGE LOCATIONS.

NOTE: THIS ANCHOR HINGE IS USED ON BEVEL EDGE DOORS WHEN EQUIPPED WITH CONCEALED DOOR CLOSERS OR HOLDERS. SEE T-328 FOR A STANDARD ANCHOR HINGE TO BE USED WITH A BEVELED DOOR.

SCREWS MACHINE - 12-24 X 1/2" FLAT HEAD

WOOD - NO. 12 X 1-1/4" FLAT HEAD

RIGHT HAND SHOWN LEFT HAND OPPOSITE

NOT TO SCALE