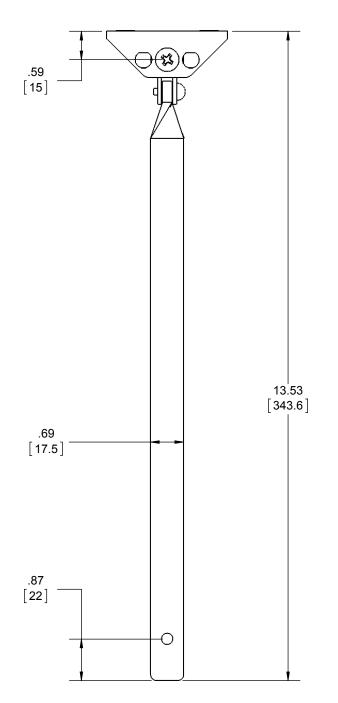

## NOTE:

- 1. NON HANDED
- NON HANDED
   SUPPLIED WITH ADJUSTMENT SCREW AND MOUNTING HARDWARE FOR STEEL AND WOOD APPLICATIONS
   LONG ARM USED FOR TOP JAMB APPLICATION WHERE
- REVEAL IS GREATER THAN 4"[101.6] AND UP TO 8"[203.2]

## DIMENSIONS IN [] ARE IN MILLIMETERS

PROPRIETARY & CONFIDENTIAL

THE INFORMATION CONTAINED IN THIS DRAWING IS THE SOLE PROPERTY OF HAGER COMPANIES. ANY REPRODUCTION INPART OR AS A WHOLE WITHOUT THE WRITTEN PERMISSION OF HAGER COMPANIES IS PROHIBITED