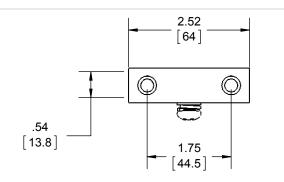

## NOTE:

- 1. NON HANDED
- NON HANDED
   SUPPLIED WITH ADJUSTMENT SCREW AND MOUNTING HARDWARE FOR STEEL AND WOOD APPLICATIONS
   LONG ARM USED FOR TOP JAMB APPLICATION WHERE
- REVEAL IS GREATER THAN 4"[101.6] AND UP TO 8"[203.2]

## DIMENSIONS IN [] ARE IN MILLIMETERS

PROPRIETARY & CONFIDENTIAL

THE INFORMATION CONTAINED IN THIS DRAWING IS THE SOLE PROPERTY OF HAGER COMPANIES. ANY REPRODUCTION INPART OR AS A WHOLE WITHOUT THE WRITTEN PERMISSION OF HAGER COMPANIES IS PROHIBITED