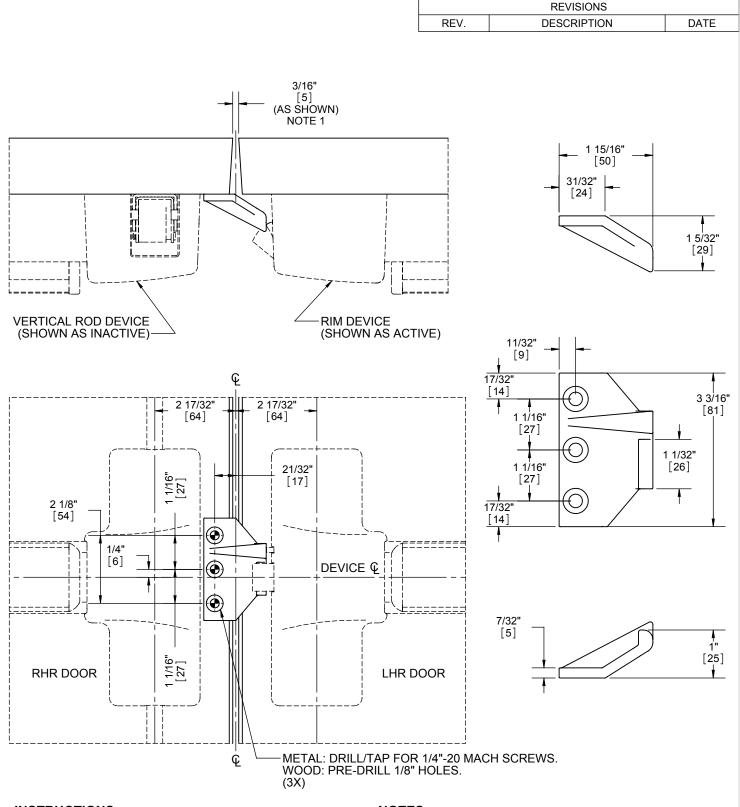

## **INSTRUCTIONS**

- 1) IDENTIFY DOOR WITH SURFACE VERTICAL ROD EXIT DEVICE AND MARK DEVICE CENTERLINE IF IT IS NOT ALREADY MARKED ON THE DOOR.
- 2) USE EXIT DEVICE CENTERLINE AND DIMENSIONS SHOWN ON THIS PAGE TO MARK AND DRILL HOLES.
- 3) INSTALL DOUBLE DOOR STRIKE WITH PROVIDED SCREWS.

## NOTES

- STANDARD DOOR GAP IS 3/16" [4.8] ±1/16" [1.6] 4921 DOUBLE DOOR STRIKE IS NOT FIRE DOOR RATED.
- 3. USE A COORDINATOR ON INACTIVE DOOR.

| 4921                                            |
|-------------------------------------------------|
| 4500 DOUBLE DOOR STRIKE INSTRUCTIONS & TEMPLATE |

| SIZE       | DWG. | NO. T-ED00104  |         | REV. |
|------------|------|----------------|---------|------|
| SCALE:1:24 |      | WEIGHT: 442.40 | SHEET 1 | OF 1 |