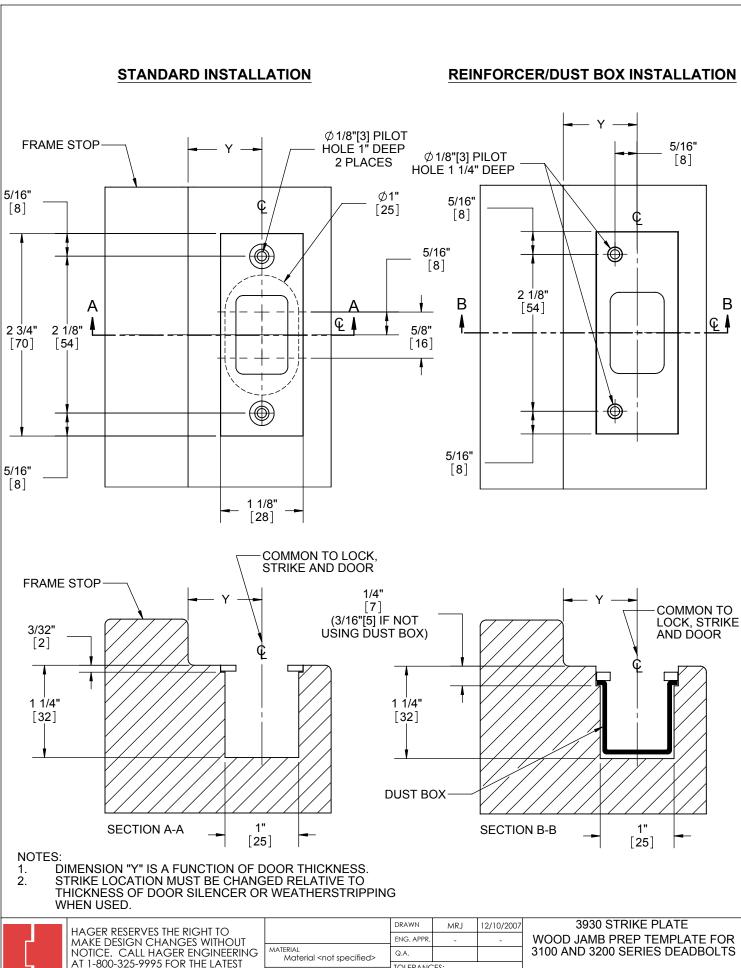

| NOTICE. CALL HAGER ENGINEERING<br>AT 1-800-325-9995 FOR THE LATEST<br>REVISION DATE OF TEMPLATE. | MATERIAL<br>Material <not specified=""></not> | Q.A.                                                              |                                                 |  | 3    |
|--------------------------------------------------------------------------------------------------|-----------------------------------------------|-------------------------------------------------------------------|-------------------------------------------------|--|------|
|                                                                                                  | FINISH -                                      | TOLERANCES:<br>FRACTIONAL: ±0.015"<br>ANGULAR: MACH:± 1° BEND:±1° |                                                 |  | SIZE |
| PRIMARY DIMENSIONS SHOWN IN INCHES,<br>DIMENSIONS IN [] ARE MILLIMETERS.                         | do not scale drawing                          |                                                                   | PLACE DECIMAL: ±0.01"<br>PLACE DECIMAL: ±0.004" |  |      |