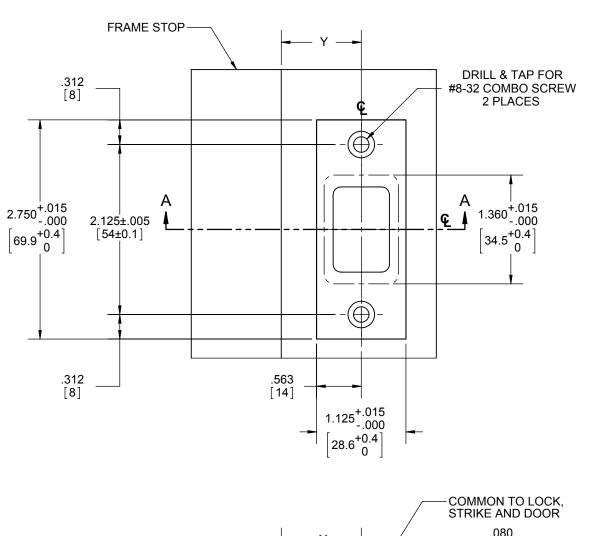

## NOTES:

- 1. DIMENSION "Y" IS A FUNCTION OF DOOR THICKNESS
- 2. STRIKE LOCATION MUST BE CHANGED RELATIVE TO THICKNESS OF DOOR SILENCER OR WEATHERSTRIPPING WHEN USED.

HAGER RESERVES THE RIGHT TO MAKE DESIGN CHANGES WITHOUT NOTICE. CALL HAGER ENGINEERING AT 1-800-325-9995 FOR THE LATEST REVISION DATE OF TEMPLATE.

3930 STRIKE PLATE METAL JAMB PREP TEMPLATE FOR 3100 AND 3200 SERIES DEADBOLTS

| SIZ  | SIZE DWG. NO. |       |              |      | REV. 02  |  |
|------|---------------|-------|--------------|------|----------|--|
|      | A T-LS00180   |       |              |      |          |  |
| •    | _             |       | 1-L300100    |      | 02       |  |
| SCAL |               | E:1:2 | WEIGHT: 0.18 | SHEE | T 1 OF 1 |  |