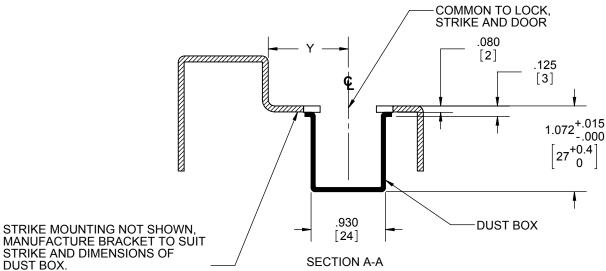

## NOTES:

- 1. DIMENSION "Y" IS A FUNCTION OF DOOR THICKNESS
- 2. STRIKE LOCATION MUST BE CHANGED RELATIVE TO THICKNESS OF DOOR SILENCER OR WEATHERSTRIPPING WHEN USED.

HAGER RESERVES THE RIGHT TO MAKE DESIGN CHANGES WITHOUT NOTICE. CALL HAGER ENGINEERING AT 1-800-325-9995 FOR THE LATEST REVISION DATE OF TEMPLATE.

3930 STRIKE PLATE METAL JAMB PREP TEMPLATE FOR 3100 AND 3200 SERIES DEADBOLTS

| SIZ  | SIZE DWG. NO. |       |              |      | REV. 02  |  |
|------|---------------|-------|--------------|------|----------|--|
|      | A T-LS00180   |       |              |      |          |  |
| •    | _             |       | 1-L300100    |      | 02       |  |
| SCAL |               | E:1:2 | WEIGHT: 0.18 | SHEE | T 1 OF 1 |  |