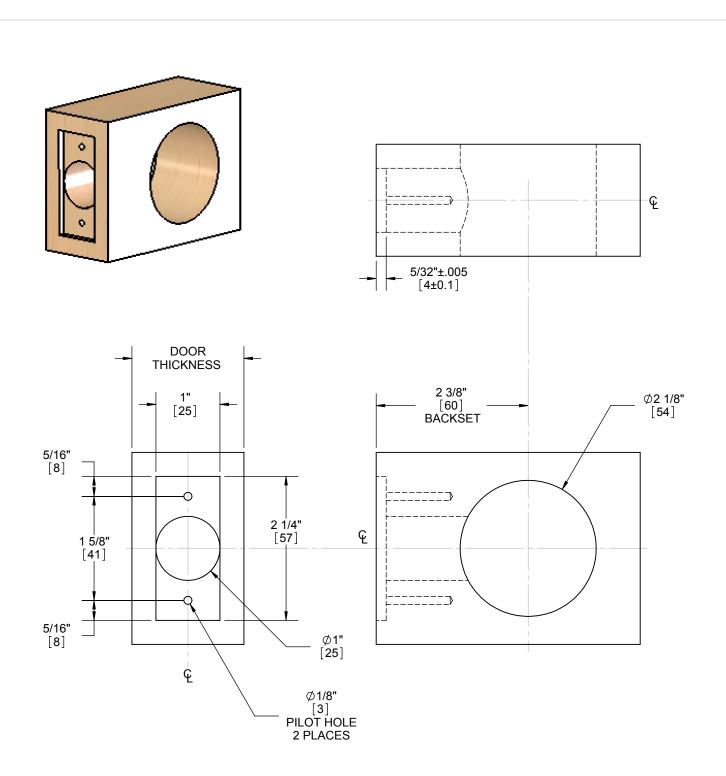

**DOOR TYPE:** WOOD OR COMPOSITE, FLAT OR BEVELED

**DOOR THICKNESS:** 1 3/4" [45] - 2" [51]

SQUARE 1" [25] WIDTH **FACEPLATE:** 

**BACKSETS:** 2 3/8" [60]

3100 SERIES DEADBOLT WOOD DOOR PREP TEMPLATE, 2-3/8" BACKSET

|     | SIZE | DWG.   | NO.     | T-LS00775 |         | REV. |
|-----|------|--------|---------|-----------|---------|------|
| SCA |      | E: NTS | WEIGHT: |           | SHEET 1 | OF 1 |