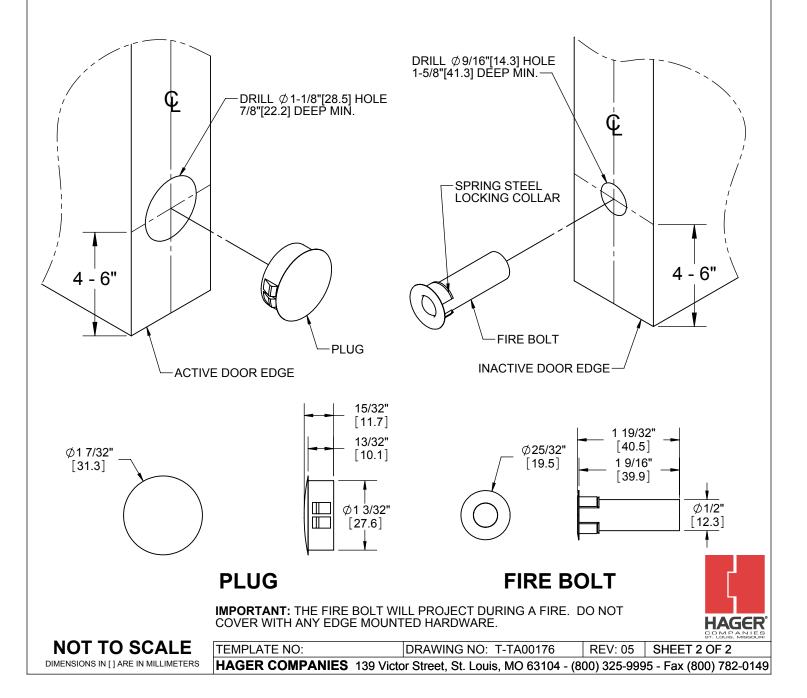

## **INACTIVE DOOR:**

- MEASURE 4 6" FROM BOTTOM OF THE INACTIVE DOOR. 1. 2.
- DRILL A  $\phi$  9/16"[14.3] HOLE 1-5/8"[41.3] DEEP ON THE CENTERLINE OF THE DOOR EDGE.
- INSERT FIRE BOLT AND STRIKE SQUARELY WITH A HAMMER UNTIL IT SITS TIGHT AGAINST DOOR EDGE. (A 3. WOOD BLOCK MAY BE USED BETWEEN THE HAMMER AND FIRE BOLT/PLUG TO PROTECT FINISH)

## ACTIVE DOOR:

- DRILL  $\emptyset$  1-1/8"[28.5] HOLE 7/8"[22.2] DEEP FOR THE PLUG (USE SAME HEIGHT DIMENSION AS USED IN THE FIRE BOLT 1. INSTALLATION)
- INSERT FIRE BOLT AND STRIKE SQUARELY WITH A HAMMER UNTIL IT SITS TIGHT AGAINST DOOR EDGE. (A WOOD BLOCK MAY BE USED BETWEEN THE HAMMER AND 2. FIRE BOLT/PLUG TO PROTECT FINISH) FOR ZERO CLEARANCE DOORS, COUNTERBORE 1-1/4"[31.7]
- 3. X 1/16"[1.6] DEEP FOR PLUG.