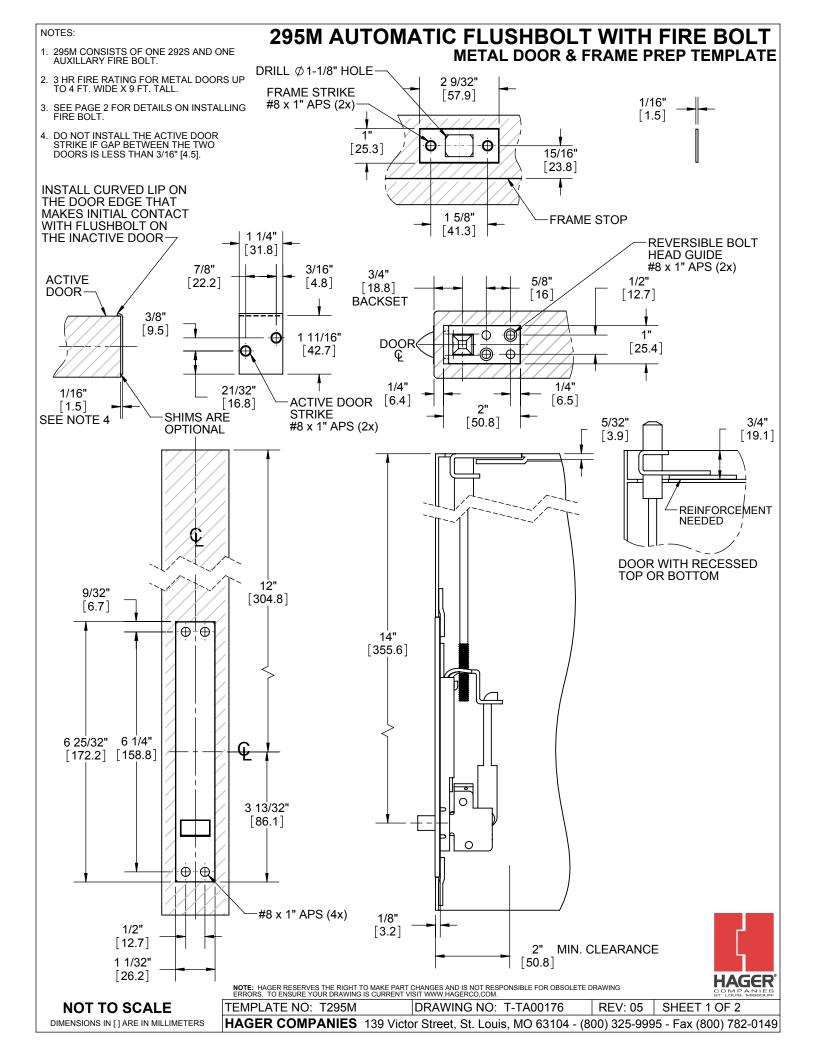

## 295M AUTOMATIC FLUSHBOLT WITH FIRE BOLT **METAL DOOR & FRAME PREP TEMPLATE**

## **INACTIVE DOOR:**

- MEASURE 4 6" FROM BOTTOM OF THE INACTIVE DOOR. 1. 2.
- DRILL A  $\phi$  9/16"[14.3] HOLE 1-5/8"[41.3] DEEP ON THE CENTERLINE OF THE DOOR EDGE.
- INSERT FIRE BOLT AND STRIKE SQUARELY WITH A HAMMER UNTIL IT SITS TIGHT AGAINST DOOR EDGE. (A 3. WOOD BLOCK MAY BE USED BETWEEN THE HAMMER AND FIRE BOLT/PLUG TO PROTECT FINISH)

## ACTIVE DOOR:

- DRILL  $\emptyset$  1-1/8"[28.5] HOLE 7/8"[22.2] DEEP FOR THE PLUG (USE SAME HEIGHT DIMENSION AS USED IN THE FIRE BOLT 1. INSTALLATION)
- INSERT FIRE BOLT AND STRIKE SQUARELY WITH A HAMMER UNTIL IT SITS TIGHT AGAINST DOOR EDGE. (A WOOD BLOCK MAY BE USED BETWEEN THE HAMMER AND 2. FIRE BOLT/PLUG TO PROTECT FINISH) FOR ZERO CLEARANCE DOORS, COUNTERBORE