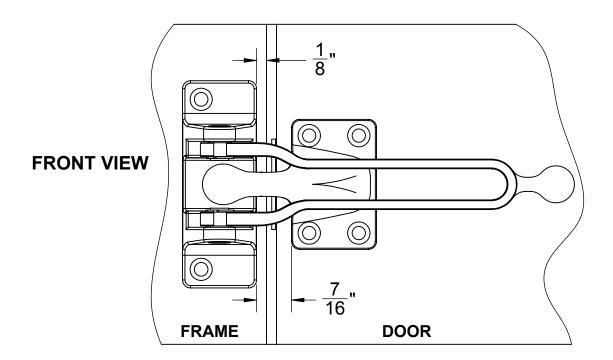

## 274D DOOR GUARD DOOR & FRAME PREP TEMPLATE

- 1. USING (3) #6 x 1-1/2" SCREWS, MOUNT THE SWING ARM BRACKET TO THE FRAME WITH THE BRACKET POSITIONED 1/8" [3] IN FROM THE EDGE OF THE FRAME.
- 2. USING (4) #6 x 3/4" SCREWS, MOUNT THE HOOK ONTO THE DOOR POSITIONING THE HOOK BASE 7/16" [11] AWAY FROM THE SWING ARM BRACKET (SHOWN ABOVE).
- 3. CHECK FOR PROPER ALIGMENT BY SWINGING THE DOOR OPEN (HOOK SHOULD NOT COLLIDE WITH SWING ARM BRACKET)
- 4. MOUNT THE PROTECTION PLATE TO THE DOOR EDGE USING ADHESIVE BACKING.

TEMPLATE NOT TO SCALE | DRAWING NO: T-TA01035 | REV: - SHEET 1 OF 1 |
HAGER COMPANIES 139 Victor Street, St. Louis, MO 63104 - (800) 325-9995 - Fax (800) 782-0149