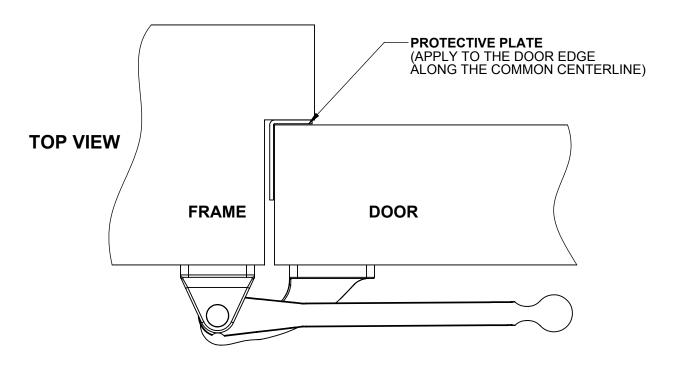

## 274D DOOR GUARD DOOR & FRAME PREP TEMPLATE

- 1. USING (3) #6 x 1-1/2" SCREWS, MOUNT THE SWING ARM BRACKET TO THE FRAME WITH THE BRACKET POSITIONED 1/8" [3] IN FROM THE EDGE OF THE FRAME.
- 2. USING (4) #6 x 3/4" SCREWS, MOUNT THE HOOK ONTO THE DOOR POSITIONING THE HOOK BASE 7/16" [11] AWAY FROM THE SWING ARM BRACKET (SHOWN ABOVE).
- 3. CHECK FOR PROPER ALIGMENT BY SWINGING THE DOOR OPEN (HOOK SHOULD NOT COLLIDE WITH SWING ARM BRACKET)
- 4. MOUNT THE PROTECTION PLATE TO THE DOOR EDGE USING ADHESIVE BACKING.

TEMPLATE NOT TO SCALE | DRAWING NO: T-TA01035 | REV: - SHEET 1 OF 1 |
HAGER COMPANIES 139 Victor Street, St. Louis, MO 63104 - (800) 325-9995 - Fax (800) 782-0149