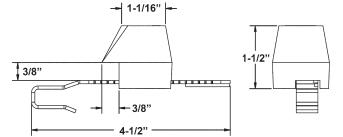

### ► 429R Showcase/Ratchet Lock

| Item | Finish | Keying                                  |
|------|--------|-----------------------------------------|
| 429R | 26D    | KD, KA 4T21579, 4T37526<br>Custom Keyed |

**SPECIFICATIONS** 

Keying: Can be keyed together with other **R** Series locks Rekeyable: Easily rekeyable via speed-release cylinder release mechanism US Patent No: 5,121,619 Body: Zinc die cast Cylinder: Solid brass, pin tumbler Strap: Nylon coated strap fits 1/4" material Finish: 26D

Packaged: Packed 10 per box