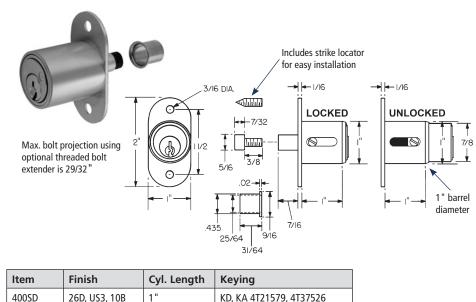

## ► 400SD Plunger Lock

Custom Keyed

### SPECIFICATIONS

Keying: Can be keyed together with other **R** Series locks Rekeyable: Easily rekeyable via speed-release cylinder release mechanism US Patent Nos: 4,920,774; 5,121,619 Standard function: Key removable in locked or unlocked position. Body: Zinc die cast Cylinder: Solid brass, pin tumbler Cylinder length: 1" Barrel diameter: 1" Finish: 26D, US3 or 10B Packaged: Packed 10 per box

#### **KEYING INFORMATION**

Keyway: R Series (equivalent to CCL R1 system) Keys: Includes 2 keys per lock Stock keying: KD/KA - 5 pin standard Stock KA#: 4T21579, 4T37526 Masterkeyed: 5 pin standard Grand masterkeyed: Available Keyblank 5-pin: KBR-5-NP (equivalent to CO106, 1003A)

#### **INCLUDED ACCESSORIES**

34-9 matching thimble strike 10-24 machine thread bolt extender for varying gaps between bypassing doors 10-24 machine thread strike locator