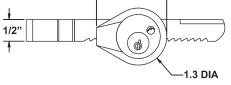

### ► 429R Showcase/Ratchet Lock

| Item | Finish | Keying                                  |
|------|--------|-----------------------------------------|
| 429R | 26D    | KD, KA 4T21579, 4T37526<br>Custom Keyed |

**SPECIFICATIONS** 

Keying: Can be keyed together with other **R** Series locks Rekeyable: Easily rekeyable via speed-release cylinder release mechanism US Patent No: 5,121,619 Body: Zinc die cast Cylinder: Solid brass, pin tumbler Strap: Nylon coated strap fits 1/4" material Finish: 26D

#### **INCLUDED ACCESSORIES**

Strap for 1/4" material thickness

The following warning is applicable to all parts listed on this page: WARNING: This product can expose you to chemicals including chromium, which is known to the State of California to cause cancer and birth defects or other reproductive harm. for more information go to www.P65Warnings.ca.gov