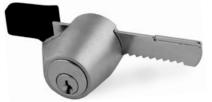

### ► 429R Showcase/Ratchet Lock

| Item | Finish | Keying                                  |
|------|--------|-----------------------------------------|
| 429R | 26D    | KD, KA 4T21579, 4T37526<br>Custom Keyed |

**SPECIFICATIONS** 

Keying: Can be keyed together with other **R** Series locks Rekeyable: Easily rekeyable via speed-release cylinder release mechanism US Patent No: 5,121,619 Body: Zinc die cast Cylinder: Solid brass, pin tumbler Strap: Nylon coated strap fits 1/4" material Finish: 26D

#### **INCLUDED ACCESSORIES**

Strap for 1/4" material thickness

The following warning is applicable to all parts listed on this page: WARNING: This product can expose you to chemicals including chromium, which is known to the State of California to cause cancer and birth defects or other reproductive harm. for more information go to www.P65Warnings.ca.gov