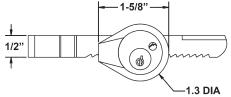

### ► 429R Showcase/Ratchet Lock

| Item | Finish | Keying                                  |
|------|--------|-----------------------------------------|
| 429R | 26D    | KD, KA 4T21579, 4T37526<br>Custom Keyed |

**SPECIFICATIONS** 

Keying: Can be keyed together with other **R** Series locks Rekeyable: Easily rekeyable via speed-release cylinder release mechanism US Patent No: 5,121,619 Body: Zinc die cast Cylinder: Solid brass, pin tumbler Strap: Nylon coated strap fits 1/4" material Finish: 26D

#### **INCLUDED ACCESSORIES**

Strap for 1/4" material thickness

The following warning is applicable to all parts listed on this page: WARNING: This product can expose you to chemicals including chromium, which is known to the State of California to cause cancer and birth defects or other reproductive harm. for more information go to www.P65Warnings.ca.gov