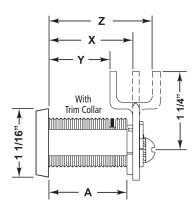

# MOUNTING CUTOUT 3/4" 5/8" 3/4

| With Trim Collar    |         |  |  |  |
|---------------------|---------|--|--|--|
| For Mat. Thickness  | 7/8"    |  |  |  |
| Straight Cam (X)    | 1-3/16" |  |  |  |
| Inbent Cam (Y)      | 7/8"    |  |  |  |
| Outbent Cam (Z)     | 1-1/2"  |  |  |  |
| Cylinder Length (A) | 1-1/8"  |  |  |  |