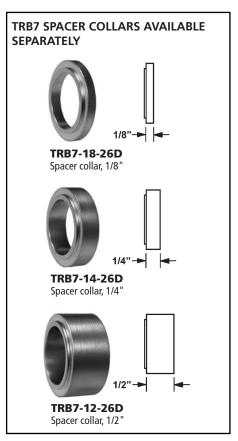

#### **OPTIONAL ACCESSORIES**

See pages 74-75 for a complete list of optional cam sizes and other accessories for use with B7 Series cam locks.