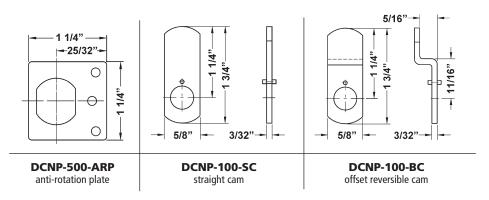

#### **OPTIONAL ACCESSORIES**

See pages 74-75 for a complete list of optional cam sizes and other accessories for use with B7 Series cam locks.