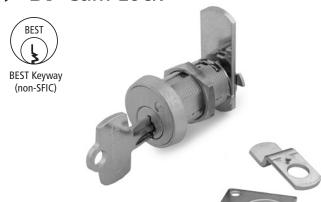

## **Utility Cam Lock**

### ▶ **B7** Cam Lock

| ל | >        | ۲   | ٢ | > |
|---|----------|-----|---|---|
| Α | В        | Ε   | F | G |
| Ÿ | <b>W</b> | 71/ | Ş |   |
| 1 | K        | 1   | R |   |

Woodwork Institute (WI) acknowledged product

#### **INCLUDED PARTS**