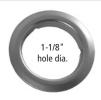

## ► TR1256 | TR78 Trim Rings

**TR1256**Fits 7/8" diameter cabinet locks

Use of **TR1256** requires 15/16" diameter hole.

**TR78**Fits 1-1/8" diameter cabinet locks

Use of **TR78** requires 1-3/16" diameter hole.

#### **TR78**

Fits: 1-1/8" diameter cabinet locks Drilled hole size: 1-3/16"

Material: Brass

Finish: 26D, US3, 10B or US19

**Use with:** 700, 800, 850, 950, 721, 725, 754, 854, 777, 888, 931, L72, L78, L92