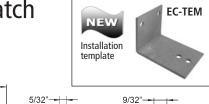

# ► EC Series Elbow Catch

|  | Item<br>No. | Finish | Description                                                                      |
|--|-------------|--------|----------------------------------------------------------------------------------|
|  | EC-1        | 26D    | Elbow catch and strike components bulk packed separately without mounting screws |
|  | EC-2        | 26D    | Elbow catch and strike packaged individually with mounting screws                |
|  | EC-TEM      |        | Elbow catch installation<br>template/jig                                         |