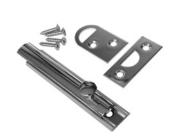

## ► SB-3 Slide Bolt

| Item No. | Finish | Description                                |  |  |
|----------|--------|--------------------------------------------|--|--|
| SB-3     | US26   | 3" Slide Bolt (Distributor Pack), packaged |  |  |
|          |        | individually with 4 screws                 |  |  |