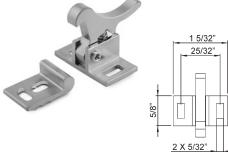

# ► EC Series Elbow Catch

|  | Item<br>No. | Finish | Description                                                                      |
|--|-------------|--------|----------------------------------------------------------------------------------|
|  | EC-1        | 26D    | Elbow catch and strike components bulk packed separately without mounting screws |
|  | EC-2        | 26D    | Elbow catch and strike packaged individually with mounting screws                |
|  | EC-TEM      |        | Elbow catch installation<br>template/jig                                         |