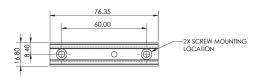

## ► SB-3 Slide Bolt

| Item No. | Finish | Description                                |  |  |
|----------|--------|--------------------------------------------|--|--|
| SB-3     | US26   | 3" Slide Bolt (Distributor Pack), packaged |  |  |
|          |        | individually with 4 screws                 |  |  |