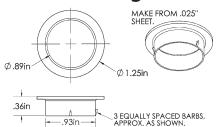

## ► TR1256 | TR78 Trim Rings

**TR1256**Fits 7/8" diameter cabinet locks

Use of **TR1256** requires 15/16" diameter hole.

**TR78**Fits 1-1/8" diameter cabinet locks

Use of **TR78** requires 1-3/16" diameter hole.

#### **TR78**

Fits: 1-1/8" diameter cabinet locks Drilled hole size: 1-3/16"

Material: Brass

Finish: 26D, US3, 10B or US19

**Use with:** 700, 800, 850, 950, 721, 725, 754, 854, 777, 888, 931, L72, L78, L92