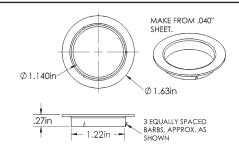

## ► TR1256 | TR78 Trim Rings

**TR1256**Fits 7/8" diameter cabinet locks

Use of **TR1256** requires 15/16" diameter hole.

**TR78**Fits 1-1/8" diameter cabinet locks

Use of **TR78** requires 1-3/16" diameter hole.

#### **TR1256**

Fits: 7/8" diameter cabinet locks Drilled hole size: 15/16"

Material: Brass

Finish: 26D, US4, 10B or US19

Use with: 100, 200, N078, 999, 998, 500, 600,

R078, 997, 996, L20V