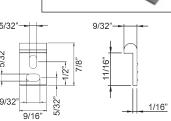

## ► TR1256 | TR78 Trim Rings

**TR1256**Fits 7/8" diameter cabinet locks

Use of **TR1256** requires 15/16" diameter hole.

**TR78**Fits 1-1/8" diameter cabinet locks

Use of **TR78** requires 1-3/16" diameter hole.

#### **TR1256**

Fits: 7/8" diameter cabinet locks Drilled hole size: 15/16"

Material: Brass

Finish: 26D, US4, 10B or US19

Use with: 100, 200, N078, 999, 998, 500, 600,

R078, 997, 996, L20V

#### **TR78**

Fits: 1-1/8" diameter cabinet locks Drilled hole size: 1-3/16"

Material: Brass

Finish: 26D, US3, 10B or US19

**Use with:** 700, 800, 850, 950, 721, 725, 754, 854, 777, 888, 931, L72, L78, L92