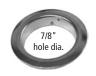

## ► TR1256 | TR78 Trim Rings

**TR1256**Fits 7/8" diameter cabinet locks

Use of **TR1256** requires 15/16" diameter hole.

**TR78**Fits 1-1/8" diameter cabinet locks

Use of **TR78** requires 1-3/16" diameter hole.

#### **TR1256**

Fits: 7/8" diameter cabinet locks Drilled hole size: 15/16"

Material: Brass

Finish: 26D, US4, 10B or US19

Use with: 100, 200, N078, 999, 998, 500, 600,

R078, 997, 996, L20V