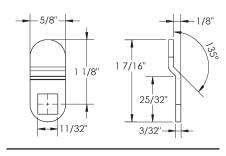

**DCP-LBC** 1-1/4" cam with 1/4" offset

**DCP-LBC-138**1-3/8" cam with 3/8" offset

**DCP-LBC-178** 1-7/8" cam with 1/2" offset