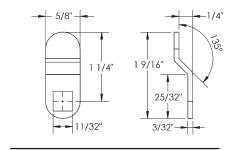

#### **OPTIONAL OFFSET CAMS**

**DCP-1-14** 1" cam with 1/4" offset

**DCP-112-14** 1-1/2" cam with 1/4" offset

**DCP-114-18** 1-1/4" cam with 1/8" offset

**DCP-114-38** 1-1/4" cam with 1/8" offset

**DCP-118-18**1-1/8" cam with 1/8" offset