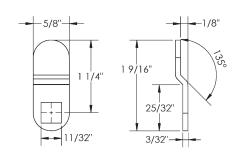

#### **OPTIONAL OFFSET CAMS**

**DCP-1-14** 1" cam with 1/4" offset

**DCP-112-14** 1-1/2" cam with 1/4" offset

**DCP-114-18** 1-1/4" cam with 1/8" offset

**DCP-114-38** 1-1/4" cam with 1/8" offset

**DCP-118-18**1-1/8" cam with 1/8" offset