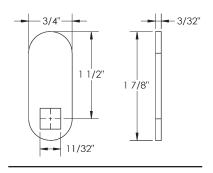

#### **OPTIONAL STRAIGHT CAMS**

**DCP-SC** 7/8" straight cam

**DCP-LC-112** 1-1/2" straight cam

DCP-LC-134 1-3/4" straight cam

**DCP-LC-225** 2-1/4" straight cam

DCP-LC-250 2-1/2" straight cam

SEE REVERSE FOR OPTIONAL OFFSET CAMS