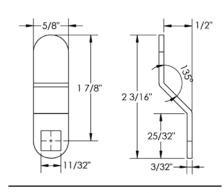

**DCP-LBC** 1-1/4" cam with 1/4" offset

**DCP-LBC-138**1-3/8" cam with 3/8" offset

**DCP-LBC-178** 1-7/8" cam with 1/2" offset