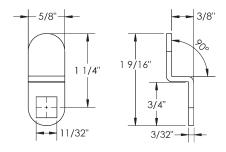

#### **OPTIONAL OFFSET CAMS**

**DCP-1-14** 1" cam with 1/4" offset

**DCP-112-14** 1-1/2" cam with 1/4" offset

**DCP-114-18** 1-1/4" cam with 1/8" offset

**DCP-114-38** 1-1/4" cam with 1/8" offset

**DCP-118-18**1-1/8" cam with 1/8" offset