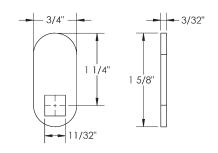

#### **GENERAL SPECIFICATIONS**

**Use with:** DCP and DCP500 padlockable cam locks. **Reversible:** All bent cams are reversible and can be used in either the inbent or outbent position.

**Standard cam:** The DCP and DCP500 padlockable cam locks ship standard with DCP-LC (1-1/4" straight cam) pictured at the right.

### Standard Cam

The DCP and DCP500 padlockable cam locks ship standard with the below 1-1/4" straight cam:

DCP-LC