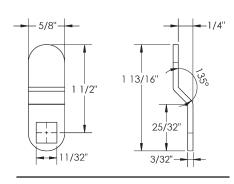

#### **OPTIONAL OFFSET CAMS**

**DCP-1-14** 1" cam with 1/4" offset

**DCP-112-14** 1-1/2" cam with 1/4" offset

**DCP-114-18** 1-1/4" cam with 1/8" offset

**DCP-114-38** 1-1/4" cam with 1/8" offset

**DCP-118-18**1-1/8" cam with 1/8" offset

**DCP-LBC** 1-1/4" cam with 1/4" offset

**DCP-LBC-138**1-3/8" cam with 3/8" offset

**DCP-LBC-178** 1-7/8" cam with 1/2" offset