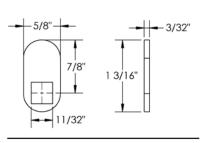

#### **OPTIONAL STRAIGHT CAMS**

**DCP-SC** 7/8" straight cam

**DCP-LC-112** 1-1/2" straight cam

DCP-LC-134 1-3/4" straight cam

**DCP-LC-225** 2-1/4" straight cam

DCP-LC-250 2-1/2" straight cam

SEE REVERSE FOR OPTIONAL OFFSET CAMS