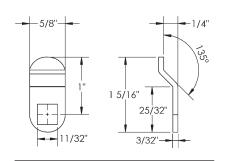

#### **OPTIONAL OFFSET CAMS**

**DCP-1-14** 1" cam with 1/4" offset

**DCP-112-14** 1-1/2" cam with 1/4" offset

**DCP-114-18** 1-1/4" cam with 1/8" offset

**DCP-114-38** 1-1/4" cam with 1/8" offset

**DCP-118-18**1-1/8" cam with 1/8" offset

**DCP-LBC** 1-1/4" cam with 1/4" offset

**DCP-LBC-138**1-3/8" cam with 3/8" offset

**DCP-LBC-178** 1-7/8" cam with 1/2" offset