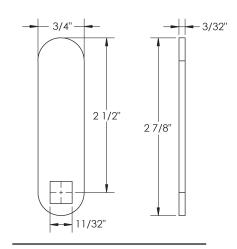

#### **OPTIONAL STRAIGHT CAMS**

**DCP-SC** 7/8" straight cam

**DCP-LC-112** 1-1/2" straight cam

DCP-LC-134 1-3/4" straight cam

**DCP-LC-225** 2-1/4" straight cam

DCP-LC-250 2-1/2" straight cam

SEE REVERSE FOR OPTIONAL OFFSET CAMS