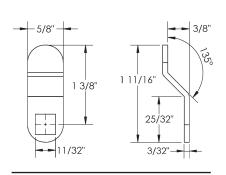

#### **OPTIONAL OFFSET CAMS**

**DCP-1-14** 1" cam with 1/4" offset

**DCP-112-14** 1-1/2" cam with 1/4" offset

**DCP-114-18** 1-1/4" cam with 1/8" offset

**DCP-114-38** 1-1/4" cam with 1/8" offset

**DCP-118-18**1-1/8" cam with 1/8" offset