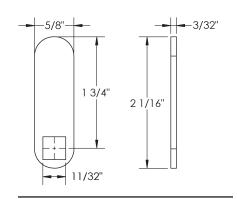

#### **OPTIONAL STRAIGHT CAMS**

**DCP-SC** 7/8" straight cam

**DCP-LC-112** 1-1/2" straight cam

DCP-LC-134 1-3/4" straight cam

**DCP-LC-225** 2-1/4" straight cam

DCP-LC-250 2-1/2" straight cam

SEE REVERSE FOR OPTIONAL OFFSET CAMS