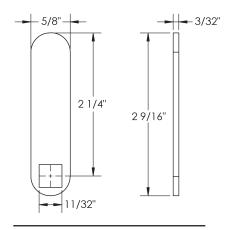

#### **OPTIONAL STRAIGHT CAMS**

**DCP-SC** 7/8" straight cam

**DCP-LC-112** 1-1/2" straight cam

DCP-LC-134 1-3/4" straight cam

**DCP-LC-225** 2-1/4" straight cam

DCP-LC-250 2-1/2" straight cam

SEE REVERSE FOR OPTIONAL OFFSET CAMS