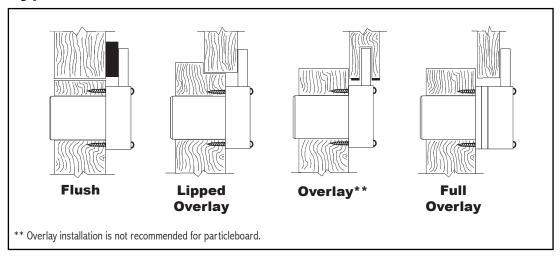

## **Typical Installation**

Note: Use of spacers and strikes depends on application and material thickness.

10-054 - 1/4" bar strike

10-350 - 1/8" spacer

| Title Installation instructions for 700S series cabinet door lock |                                   |                     |                         |                       |
|-------------------------------------------------------------------|-----------------------------------|---------------------|-------------------------|-----------------------|
| Series <b>700S</b>                                                | Barrel Length<br>1-1/8" or 1-3/8" | Bolt type  Deadbolt | Mounting <b>Surface</b> | Revision Date 08/2015 |