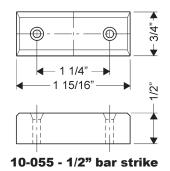

## **Typical Installation**

Note: Use of spacers and strikes depends on application and material thickness.

10-054 - 1/4" bar strike

10-350 - 1/8" spacer

| Title Installation instructions for 700S series cabinet door lock |                                   |                     |                         |                       |
|-------------------------------------------------------------------|-----------------------------------|---------------------|-------------------------|-----------------------|
| Series <b>700S</b>                                                | Barrel Length<br>1-1/8" or 1-3/8" | Bolt type  Deadbolt | Mounting <b>Surface</b> | Revision Date 08/2015 |