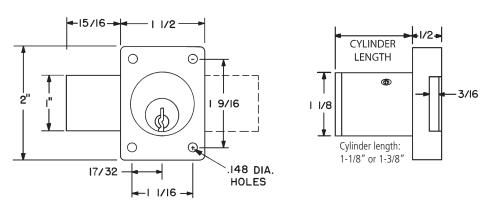

## **Typical Installation**

Note: Use of spacers and strikes depends on application and material thickness.

10-054 - 1/4" bar strike

10-350 - 1/8" spacer

| Title Installation instructions for 700S series cabinet door lock |                                   |                     |                         |                       |
|-------------------------------------------------------------------|-----------------------------------|---------------------|-------------------------|-----------------------|
| Series <b>700S</b>                                                | Barrel Length<br>1-1/8" or 1-3/8" | Bolt type  Deadbolt | Mounting <b>Surface</b> | Revision Date 08/2015 |