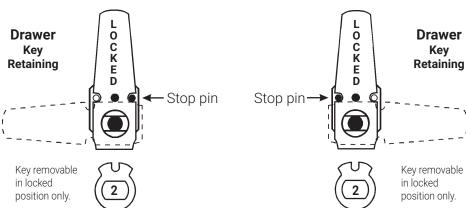

Assembled with vertical long cam 720-3-2 or extra long 3" cam 720-3-4

(non-key-retaining)

720-KR shifter key retaining drawer

cam shifter

cam shifter

**3** 

key retaining door cam shifter

IMPORTANT! If your cam has a brass pin between the two notched cut outs use these instructions, otherwise see page 3.

IMPORTANT! If your cam has a brass pin on the bottom of the cam use these instructions, otherwise see page 2.

Key removable

position only.

in locked

Key removable

position only.

in locked