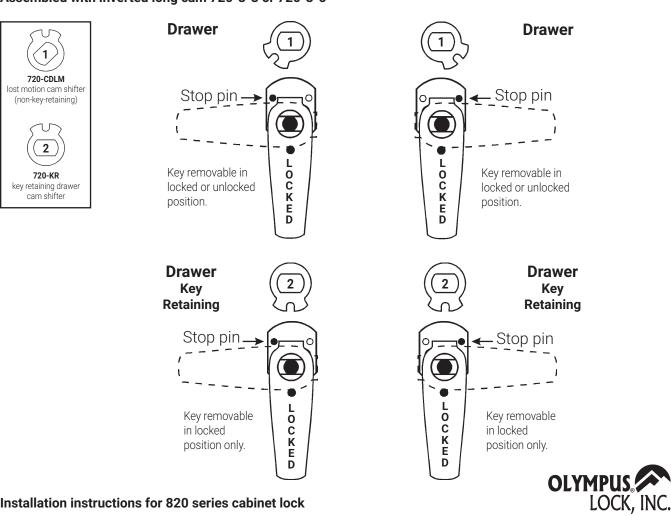

-4



(non-key-retaining)

720-KR shifter key retaining drawer

cam shifter



cam shifter

**3** 

key retaining door cam shifter

IMPORTANT! If your cam has a brass pin between the two notched cut outs use these instructions, otherwise see page 3.







Assembled with vertical long cam 720-3-2 or extra long 3" cam 720-3-4



(non-key-retaining)







**720-KR** key retaining drawer cam shifter

720-CDDM (A Side) key retaining door cam shifter

720-CDDM (B Side) key retaining door cam shifter

IMPORTANT! If your cam has a brass pin on the bottom of the cam use these instructions, otherwise see page 2.





Key removable

position only.

in locked

Key removable

position only.

in locked

#### Assembled with short cam 720-3-1



#### Assembled with inverted long cam 720-3-3 or 720-3-5