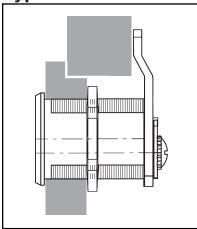

### **Typical Installation**

Lock diameter is 1-1/8". Drilled hole should be slightly larger.

| Installation instructions for 820 series cam lock |                           |                     |                         |                      |
|---------------------------------------------------|---------------------------|---------------------|-------------------------|----------------------|
| Series<br><b>820</b>                              | Barrel Length<br>1-23/32" | Bolt type  Cam lock | Mounting <b>Surface</b> | Revision Date 9/2014 |