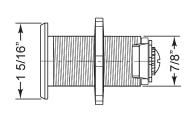

### **Typical Installation**

Lock diameter is 1-1/8". Drilled hole should be slightly larger.

| Installation instructions for 820 series cam lock |                           |                     |                         |                      |
|---------------------------------------------------|---------------------------|---------------------|-------------------------|----------------------|
| Series<br><b>820</b>                              | Barrel Length<br>1-23/32" | Bolt type  Cam lock | Mounting <b>Surface</b> | Revision Date 9/2014 |