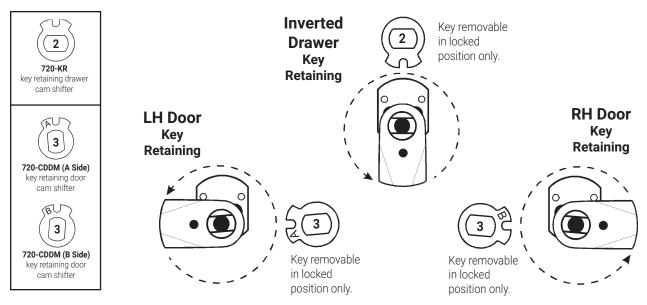

Assembled with vertical long cam 720-3-2 or extra long 3" cam 720-3-4

(non-key-retaining)

720-KR shifter key retaining drawer

cam shifter

cam shifter

**3** 

key retaining door cam shifter

IMPORTANT! If your cam has a brass pin between the two notched cut outs use these instructions, otherwise see page 3.

Assembled with vertical long cam 720-3-2 or extra long 3" cam 720-3-4

(non-key-retaining)

**720-KR** key retaining drawer cam shifter

720-CDDM (A Side) key retaining door cam shifter

720-CDDM (B Side) key retaining door cam shifter