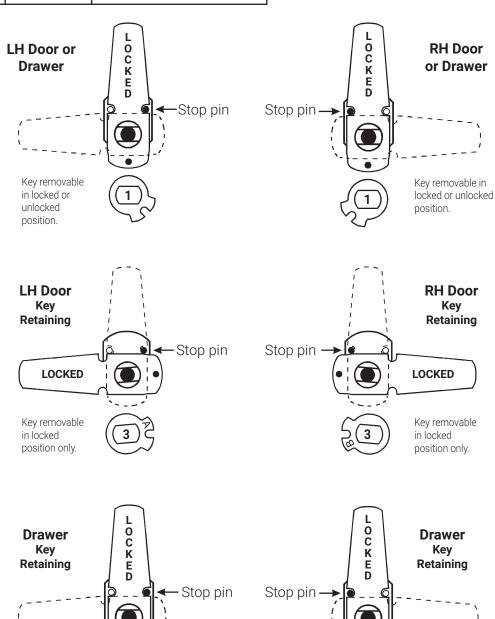

Assembled with vertical long cam 720-3-2 or extra long 3" cam 720-3-4

(non-key-retaining)

720-KR shifter key retaining drawer

cam shifter

cam shifter

**3** 

key retaining door cam shifter

IMPORTANT! If your cam has a brass pin between the two notched cut outs use these instructions, otherwise see page 3.

IMPORTANT! If your cam has a brass pin on the bottom of the cam use these instructions, otherwise see page 2.

Key removable

position only.

in locked

Key removable

position only.

in locked