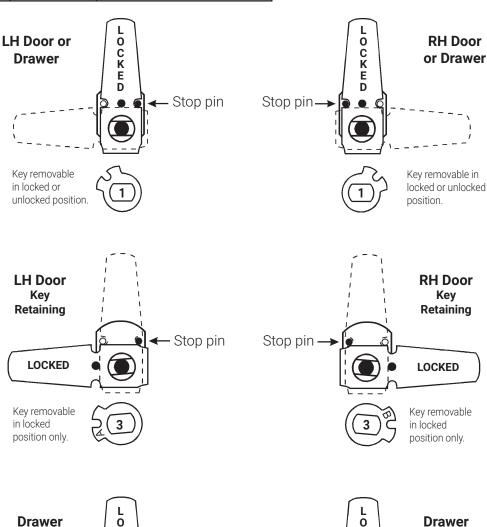

Assembled with vertical long cam 720-3-2 or extra long 3" cam 720-3-4

(non-key-retaining)

720-KR shifter key retaining drawer

cam shifter

cam shifter

**3** 

key retaining door cam shifter

IMPORTANT! If your cam has a brass pin between the two notched cut outs use these instructions, otherwise see page 3.

IMPORTANT! If your cam has a brass pin on the bottom of the cam use these instructions, otherwise see page 2.

Key removable

position only.

in locked

Key removable

position only.

in locked