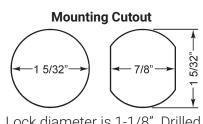

### **Typical Installation**

Lock diameter is 1-1/8". Drilled hole should be slightly larger.

| Installation instructions for 820 series cam lock |                           |                     |                         |                      |
|---------------------------------------------------|---------------------------|---------------------|-------------------------|----------------------|
| Series<br><b>820</b>                              | Barrel Length<br>1-23/32" | Bolt type  Cam lock | Mounting <b>Surface</b> | Revision Date 9/2014 |