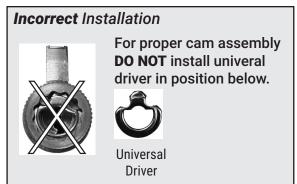

### **IMPORTANT:**

- 1. It is highly recommended that you install the **cam/prong driver** and **lock cylinder** into the lock body and cycle to the locked position **before** assembling cam, cam shifter and stop pin onto the back of the lock.
- 2. For lock to function correctly, you must install the universal driver into back of cylinder according to the directions below.