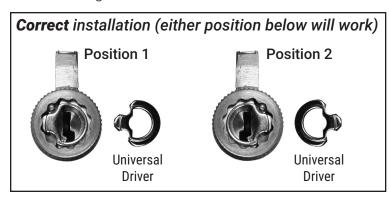

### **IMPORTANT:**

- 1. It is highly recommended that you install the **cam/prong driver** and **lock cylinder** into the lock body and cycle to the locked position **before** assembling cam, cam shifter and stop pin onto the back of the lock.
- 2. For lock to function correctly, you must install the universal driver into back of cylinder according to the directions below.