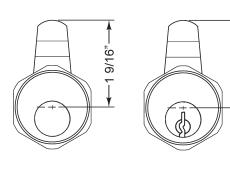

### **IMPORTANT:**

- 1. It is highly recommended that you install the **cam/prong driver** and **lock cylinder** into the lock body and cycle to the locked position **before** assembling cam, cam shifter and stop pin onto the back of the lock.
- 2. For lock to function correctly, you must install the universal driver into back of cylinder according to the directions below.

-1 9/16"





### **Typical Installation**







Lock diameter is 1-1/8". Drilled hole should be slightly larger.

| Installation instructions for 820 series cam lock |                           |                     |                         |                      |
|---------------------------------------------------|---------------------------|---------------------|-------------------------|------------------