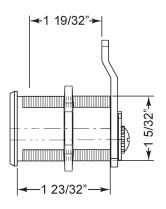

### **Typical Installation**

Lock diameter is 1-1/8". Drilled hole should be slightly larger.

| Installation instructions for 820 series cam lock |                           |                     |                         |                      |
|---------------------------------------------------|---------------------------|---------------------|-------------------------|----------------------|
| Series<br><b>820</b>                              | Barrel Length<br>1-23/32" | Bolt type  Cam lock | Mounting <b>Surface</b> | Revision Date 9/2014 |