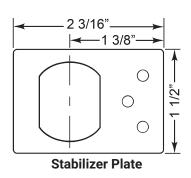

### **IMPORTANT:**

- 1. It is highly recommended that you install the **cam/prong driver** and **lock cylinder** into the lock body and cycle to the locked position **before** assembling cam, cam shifter and stop pin onto the back of the lock.
- 2. For lock to function correctly, you must install the universal driver into back of cylinder according to the directions below.

-1 9/16"





### **Typical Installation**







Lock diameter is 1-1/8". Drilled hole should be slightly larger.

| Installation instructions for 820 series cam lock |                           |                     |                         |                      |
|---------------------------------------------------|---------------------------|---------------------|-------------------------|----------------------|
| Series<br><b>820</b>                              | Barrel Length<br>1-23/32" | Bolt type  Cam lock | Mounting <b>Surface</b> | Revision Date 9/2014 |



Assembled with vertical long cam 720-3-2 or extra long 3" cam 720-3-4



(non-key-retaining)

720-KR shifter key retaining drawer

cam shifter



cam shifter

**3** 

key retaining door cam shifter

IMPORTANT! If your cam has a brass pin between the two notched cut ou