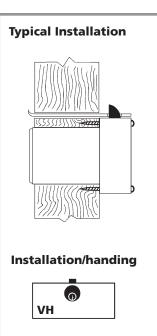

### INSTALLATION INSTRUCTIONS

## IMPORTANT NOTE FOR LOCK AND STRIKE INSTALLATION:

Strike must be lined up so that dead lock portion of latch is depressed when drawer is closed. Line up center mark on latch with center mark on strike for correct strike placement.