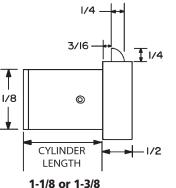

#### Included Accessories (1-1/8 barrel length locks):

2 10-350 plastic spacers 1 850-210 lip strike 4 lock mounting screws

#### Included Accessories (1-3/8 barrel length locks):

1 850-211 lip strike 4 lock mounting screws

**850-210 lip strike** for use with 1-1/8" barrel length locks

Spacer options Note: use of spacers and strikes depends on application and material thickness.

800-525-0954 | www.olympuslock.com info@olympuslock.com