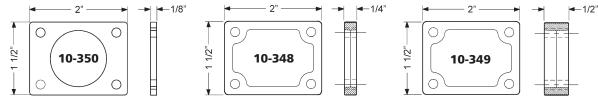

#### Included Accessories (1-1/8 barrel length locks):

2 10-350 plastic spacers 1 850-210 lip strike 4 lock mounting screws

**850-210 lip strike** for use with 1-1/8" barrel length locks

Spacer options Note: use of spacers and strikes depends on application and material thickness.

800-525-0954 | www.olympuslock.com info@olympuslock.com