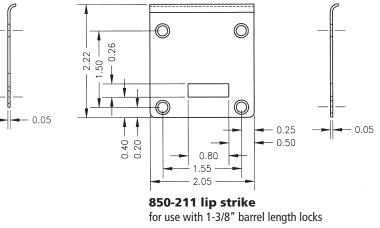

#### Included Accessories (1-3/8 barrel length locks):

1 850-211 lip strike 4 lock mounting screws

## IMPORTANT NOTE FOR LOCK AND STRIKE INSTALLATION:

Strike must be lined up so that dead lock portion of latch is depressed when drawer is closed. Line up center mark on latch with center mark on strike for correct strike placement.