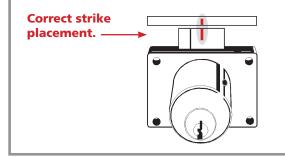

## IMPORTANT NOTE FOR LOCK AND STRIKE INSTALLATION:

Strike must be lined up so that dead lock portion of latch is depressed when drawer is closed. Line up center mark on latch with center mark on strike for correct strike placement.