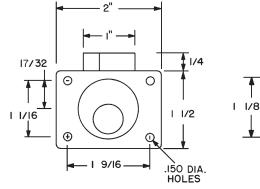

#### Included Accessories (1-1/8 barrel length locks):

2 10-350 plastic spacers 1 850-210 lip strike 4 lock mounting screws

#### Included Accessories (1-3/8 barrel length locks):

1 850-211 lip strike 4 lock mounting screws