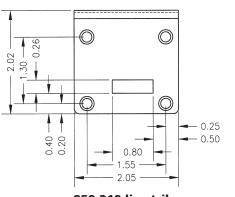

**850-210 lip strike** for use with 1-1/8" barrel length locks

Spacer options Note: use of spacers and strikes depends on application and material thickness.

800-525-0954 | www.olympuslock.com info@olympuslock.com