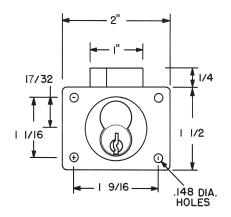

## 850-210 lip strike

for use with 1-1/8" barrel length locks

| Installation instructions for 950 series cabinet drawer lock |               |           |          |               |
|--------------------------------------------------------------|---------------|-----------|----------|---------------|
| Series                                                       | Barrel Length | Bolt type | Mounting | Revision Date |
| 950                                                          | 1-1/8"        | Deadlatch | Surface  | 09/2012       |