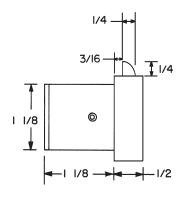

## 850-210 lip strike

for use with 1-1/8" barrel length locks

| Installation instructions for 950 series cabinet drawer lock |               |           |          |               |
|--------------------------------------------------------------|---------------|-----------|----------|---------------|
| Series                                                       | Barrel Length | Bolt type | Mounting | Revision Date |
| 950                                                          | 1-1/8"        | Deadlatch | Surface  | 09/2012       |