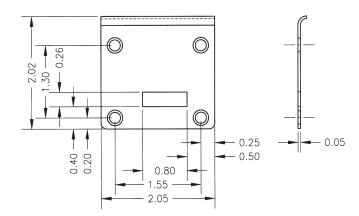

## 850-210 lip strike

for use with 1-1/8" barrel length locks

| Installation instructions for 950 series cabinet drawer lock |               |           |          |               |
|--------------------------------------------------------------|---------------|-----------|----------|---------------|
| Series                                                       | Barrel Length | Bolt type | Mounting | Revision Date |
| 950                                                          | 1-1/8"        | Deadlatch | Surface  | 09/2012       |