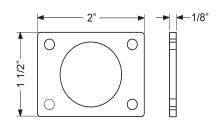

10-350 - 1/8" spacer

**Note:** Use of spacers and strikes depends on application and material thickness.