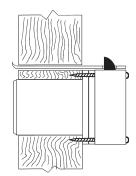

10-350 - 1/8" spacer

**Note:** Use of spacers and strikes depends on application and material thickness.