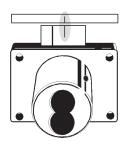

## 950

**Note:** Line up center mark on latch with center mark on strike for correct strike placement.

**Note:** Strike must be lined up so that dead lock portion of latch is depressed when drawer is closed.