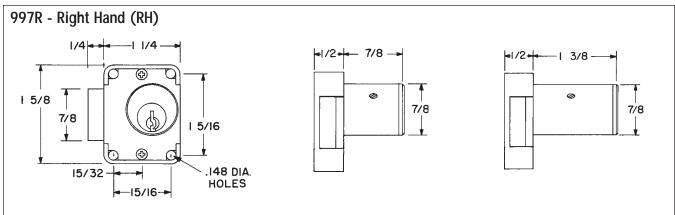

## IMPORTANT note for lock installation:

Be sure and position barrel/cylinder and bolt for desired handing *before* drilling hole for lock. The position of the barrel/ cylinder relative to the lock body is different for each or the four available handings. It is critical to configure the lock for the correct handing before starting installation.