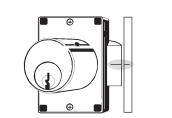

## **Installation Instructions**

## 997

## **Typical Installation**

## IMPORTANT note for lock installation:

Be sure and position barrel/cylinder and bolt for desired handing *before* drilling hole for lock. The position of the barrel/ cylinder relative to the lock body is different for each or the four available handings. It is critical to configure the lock for the correct handing before starting installation.











| Title Installation instructions for 997 series cabinet door lock |                |           |          |               | OLYMPUS 🔊  |
|------------------------------------------------------------------|----------------|-----------|----------|---------------|------------|
| Series                                                           | Barrel Length  | Bolt type | Mounting | Revision Date |            |
| 997                                                              | 7/8" or 1-3/8" | Latch     | Surface  | 06/2004       | LOCK, INC. |