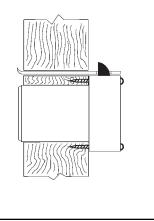

## **Typical Installation**

## IMPORTANT note for lock installation:

Be sure and position barrel/cylinder and bolt for desired handing *before* drilling hole for lock. The position of the barrel/ cylinder relative to the lock body is different for each or the four available handings. It is critical to configure the lock for the correct handing before starting installation.