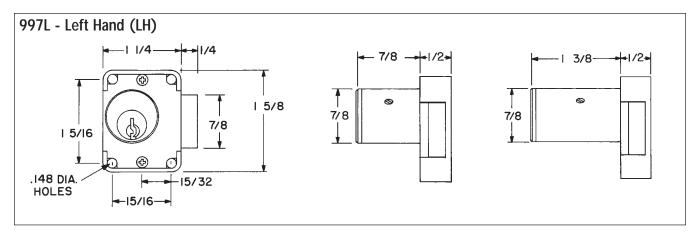

## IMPORTANT note for lock installation:

Be sure and position barrel/cylinder and bolt for desired handing *before* drilling hole for lock. The position of the barrel/ cylinder relative to the lock body is different for each or the four available handings. It is critical to configure the lock for the correct handing before starting installation.