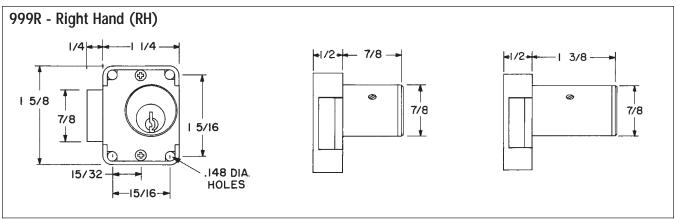

## IMPORTANT note for lock installation:

Be sure and position barrel/cylinder and bolt for desired handing *before* drilling hole for lock. The position of the barrel/cylinder relative to the lock body is different for each or the four available handings. It is critical to configure the lock for the correct handing before starting installation.