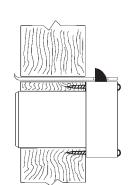

**Strike installation:** Line up center mark on latch with center mark on strike for correct strike placement.

| Installation instructions for 999 series cabinet door lock |                |           |          |               |
|------------------------------------------------------------|----------------|-----------|----------|---------------|
| Series                                                     | Barrel Length  | Bolt type | Mounting | Revision Date |
| 999                                                        | 7/8" or 1-3/8" | Latch     | Surface  | 06/2004       |