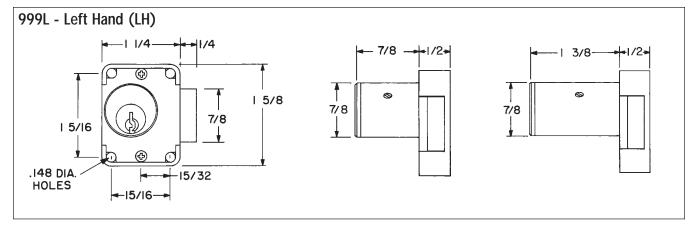

## IMPORTANT note for lock installation:

Be sure and position barrel/cylinder and bolt for desired handing *before* drilling hole for lock. The position of the barrel/cylinder relative to the lock body is different for each or the four available handings. It is critical to configure the lock for the correct handing before starting installation.

**Strike installation:** Line up center mark on latch with center mark on strike for correct strike placement.

| Installation instructions for 999 series cabinet door lock |                |           |          |               |
|------------------------------------------------------------|----------------|-----------|----------|---------------|
| Series                                                     | Barrel Length  | Bolt type | Mounting | Revision Date |
| 999                                                        | 7/8" or 1-3/8" | Latch     | Surface  | 06/2004       |